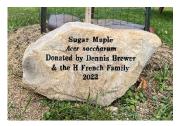

Tree sponsorship locations:

McJannett Park Miller Park Richard P. Outhouse Park West Lake School House Park

Stone will be engraved with the common tree name, tree species, year planted, and up to two lines of additional text.

Tree species will be chosen by the Town and will represent one of three main categories: evergreen, shade, or flowering, depending on tree needs at the selected park. Trees are planted in the spring or fall of each year.