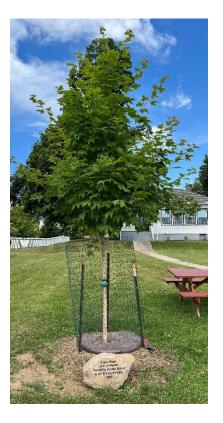

## TREE SPONSORSHIP PROGRAM

Brought to you by the Town of Canandaigua Tree Team and the Parks, Recreation & Trails Committee, this program offers a unique way to remember family members, honor friends, or celebrate special occasions with a tree planted at a town park along with an engraved stone to mark the occasion. The cost of the sponsorship is \$400.00.

Tree species will be chosen by the Town and will represent one of three main categories: evergreen, shade, or flowering, depending on tree needs at the selected park. Trees are planted in the spring or fall of each year.