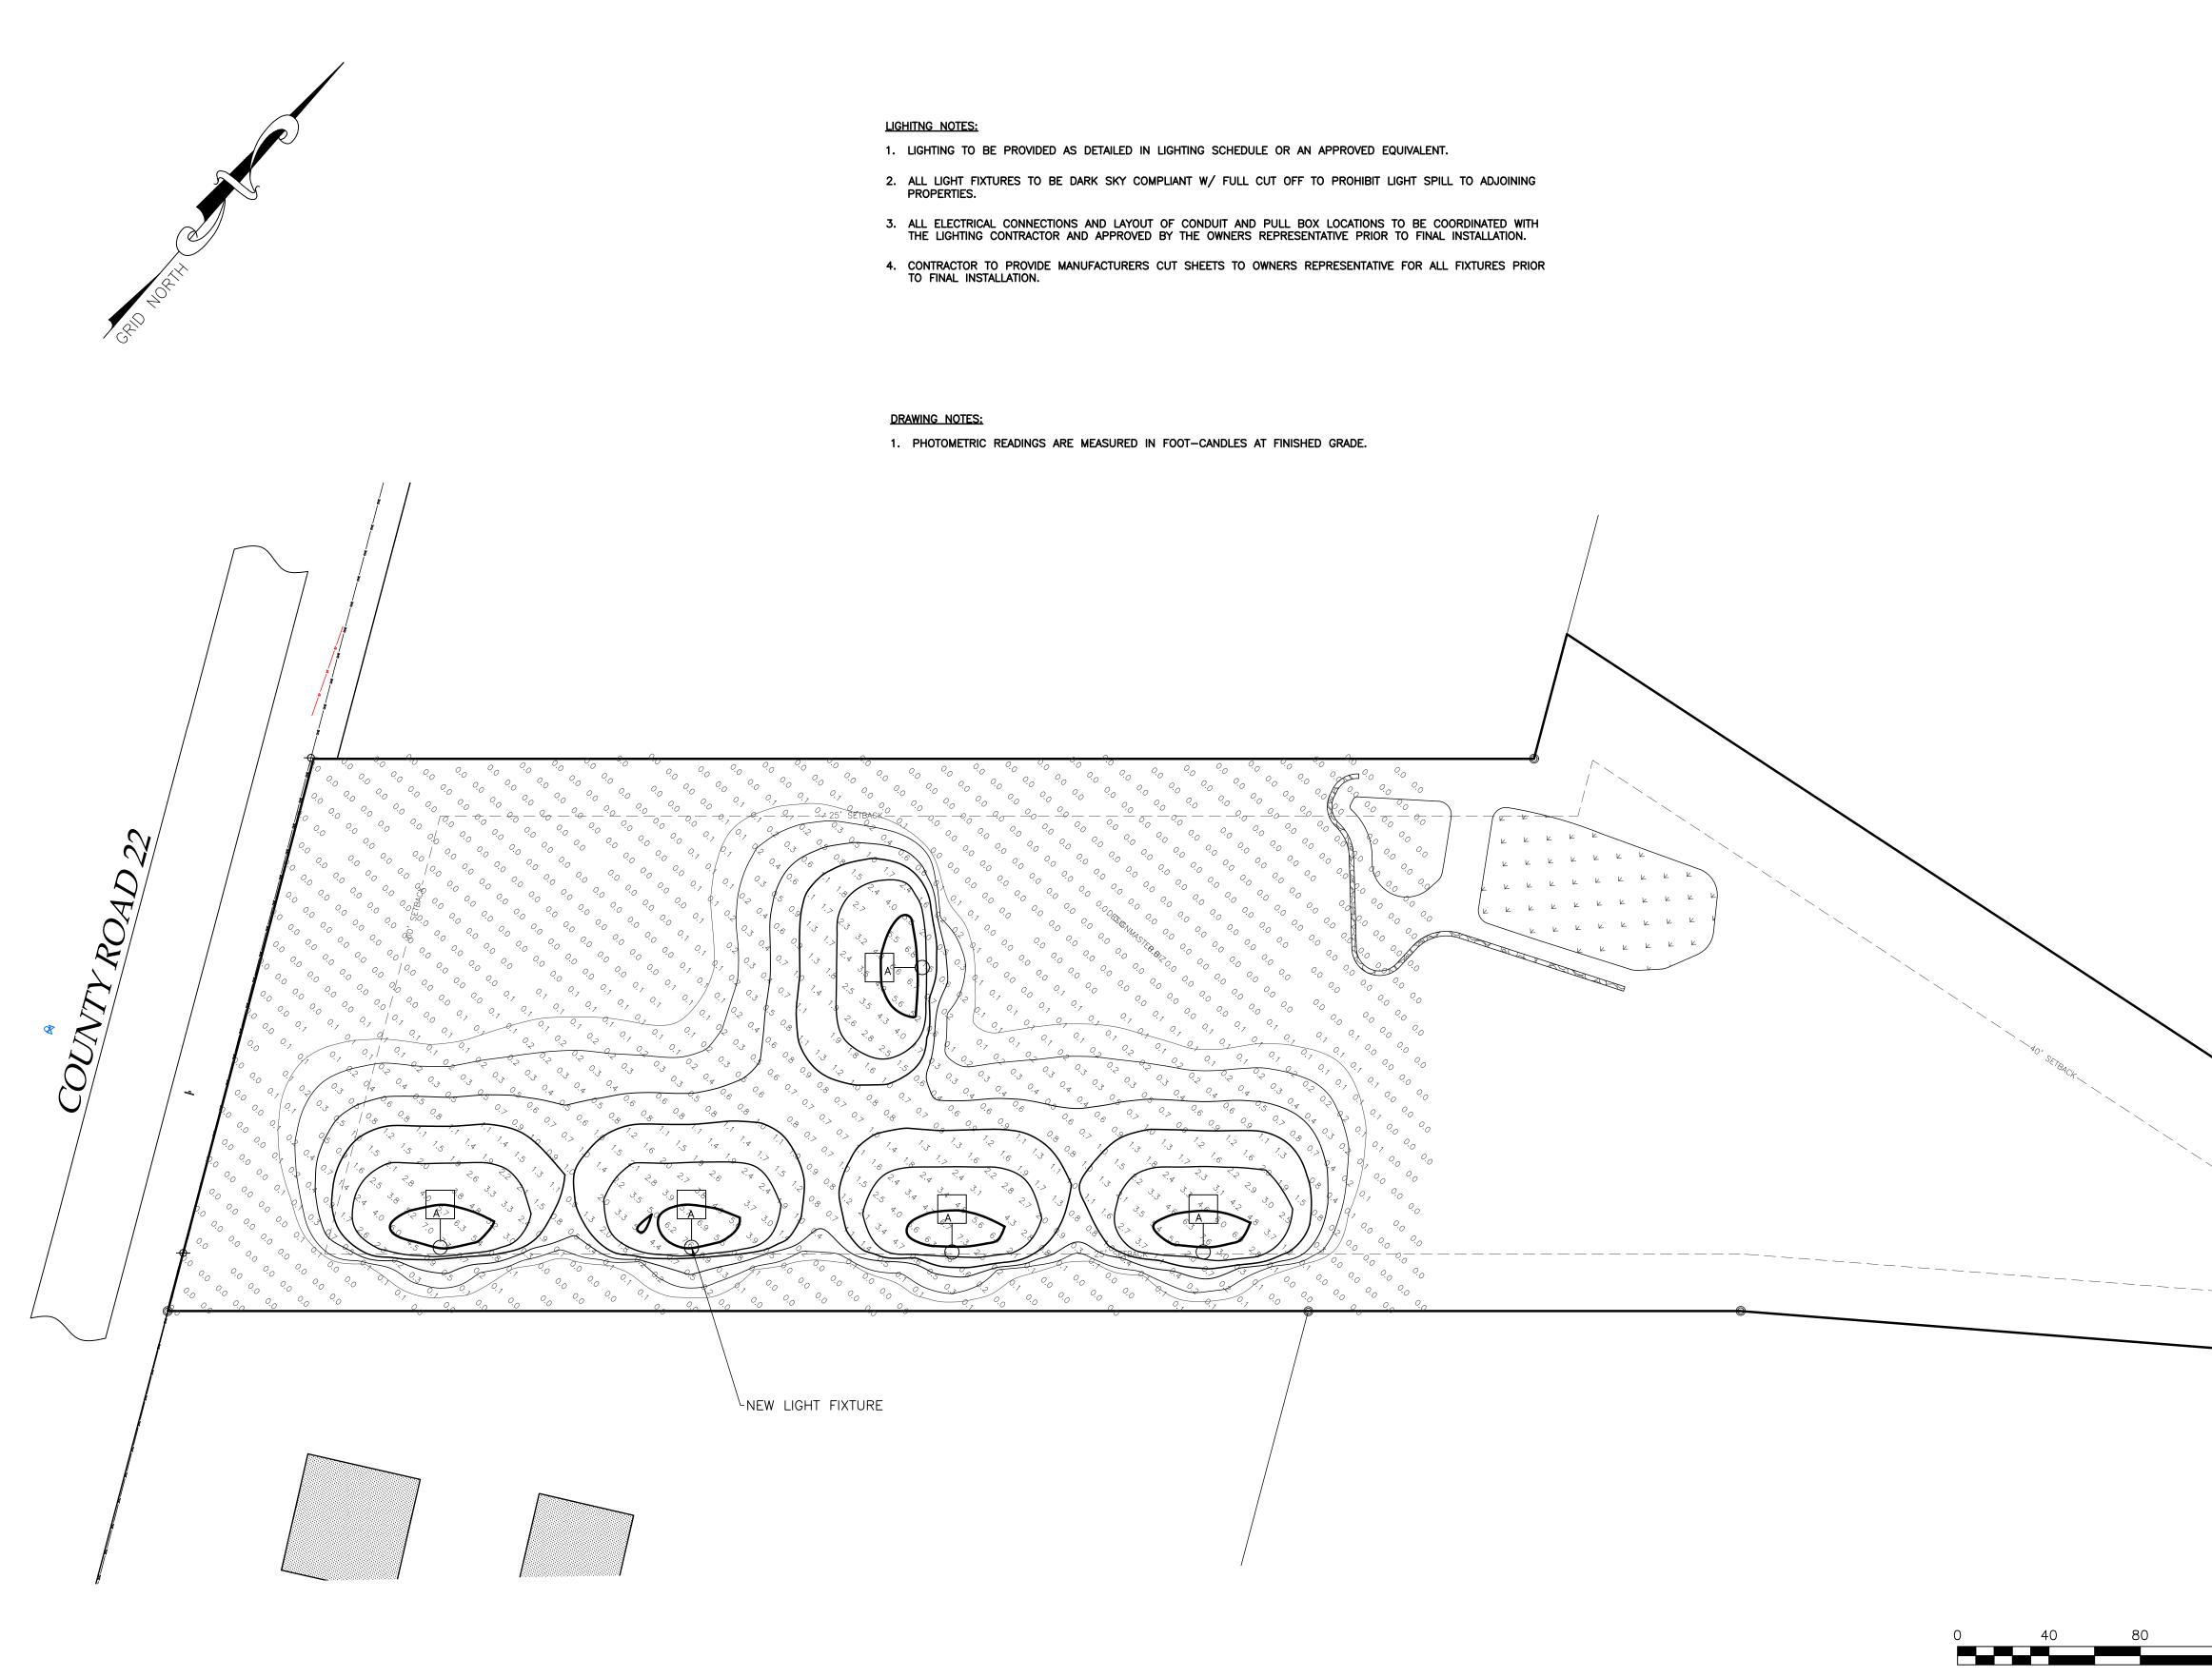

# A Public Hearing On A Local Law To Rezone 2625 County Road 22 From the AR-1 Zoning District To Mixed Use Overlay District And To Amend The Official Zoning Map Of The Town Of Canandaigua. (Pertains to Resolution 2024-67)

# RESOLUTION NO. 2024 - 67 : SEQR DETERMINATION OF NON-SIGNIFICANCE AND ADOPTING A LOCAL LAW TO REZONE 2625 COUNTY ROAD 22 FROM AR-1 TO MUO AND TO AMEND THE OFFICIAL ZONING MAP

WHEREAS, the Town Board of the Town of Canandaigua (herein after referred to as "Town Board") is considering the rezoning of 2625 County Road 22 in the Town of Canandaigua from AR-1 Residential to Mixed Use Overlay (MUO) and to amend the official zoning map of the Town of Canandaigua to reflect this change; and

**WHEREAS**, the Town of Canandaigua Planning Board approved a site plan proposing a an indoor recreation facility pending the successful rezoning of said property on December 12, 2023; and

WHEREAS, the Ontario County Planning Board reviewed said local law on February 14, 2024; and

WHEREAS, the Town Board held a public hearing(s) on the proposed local law on February 26, 2024; and

**WHEREAS**, the Town Board determines said proposed action is classified as a Type I Action under the SEQR Regulations per §617 of the NYS Department of Environmental Conservation Law; and