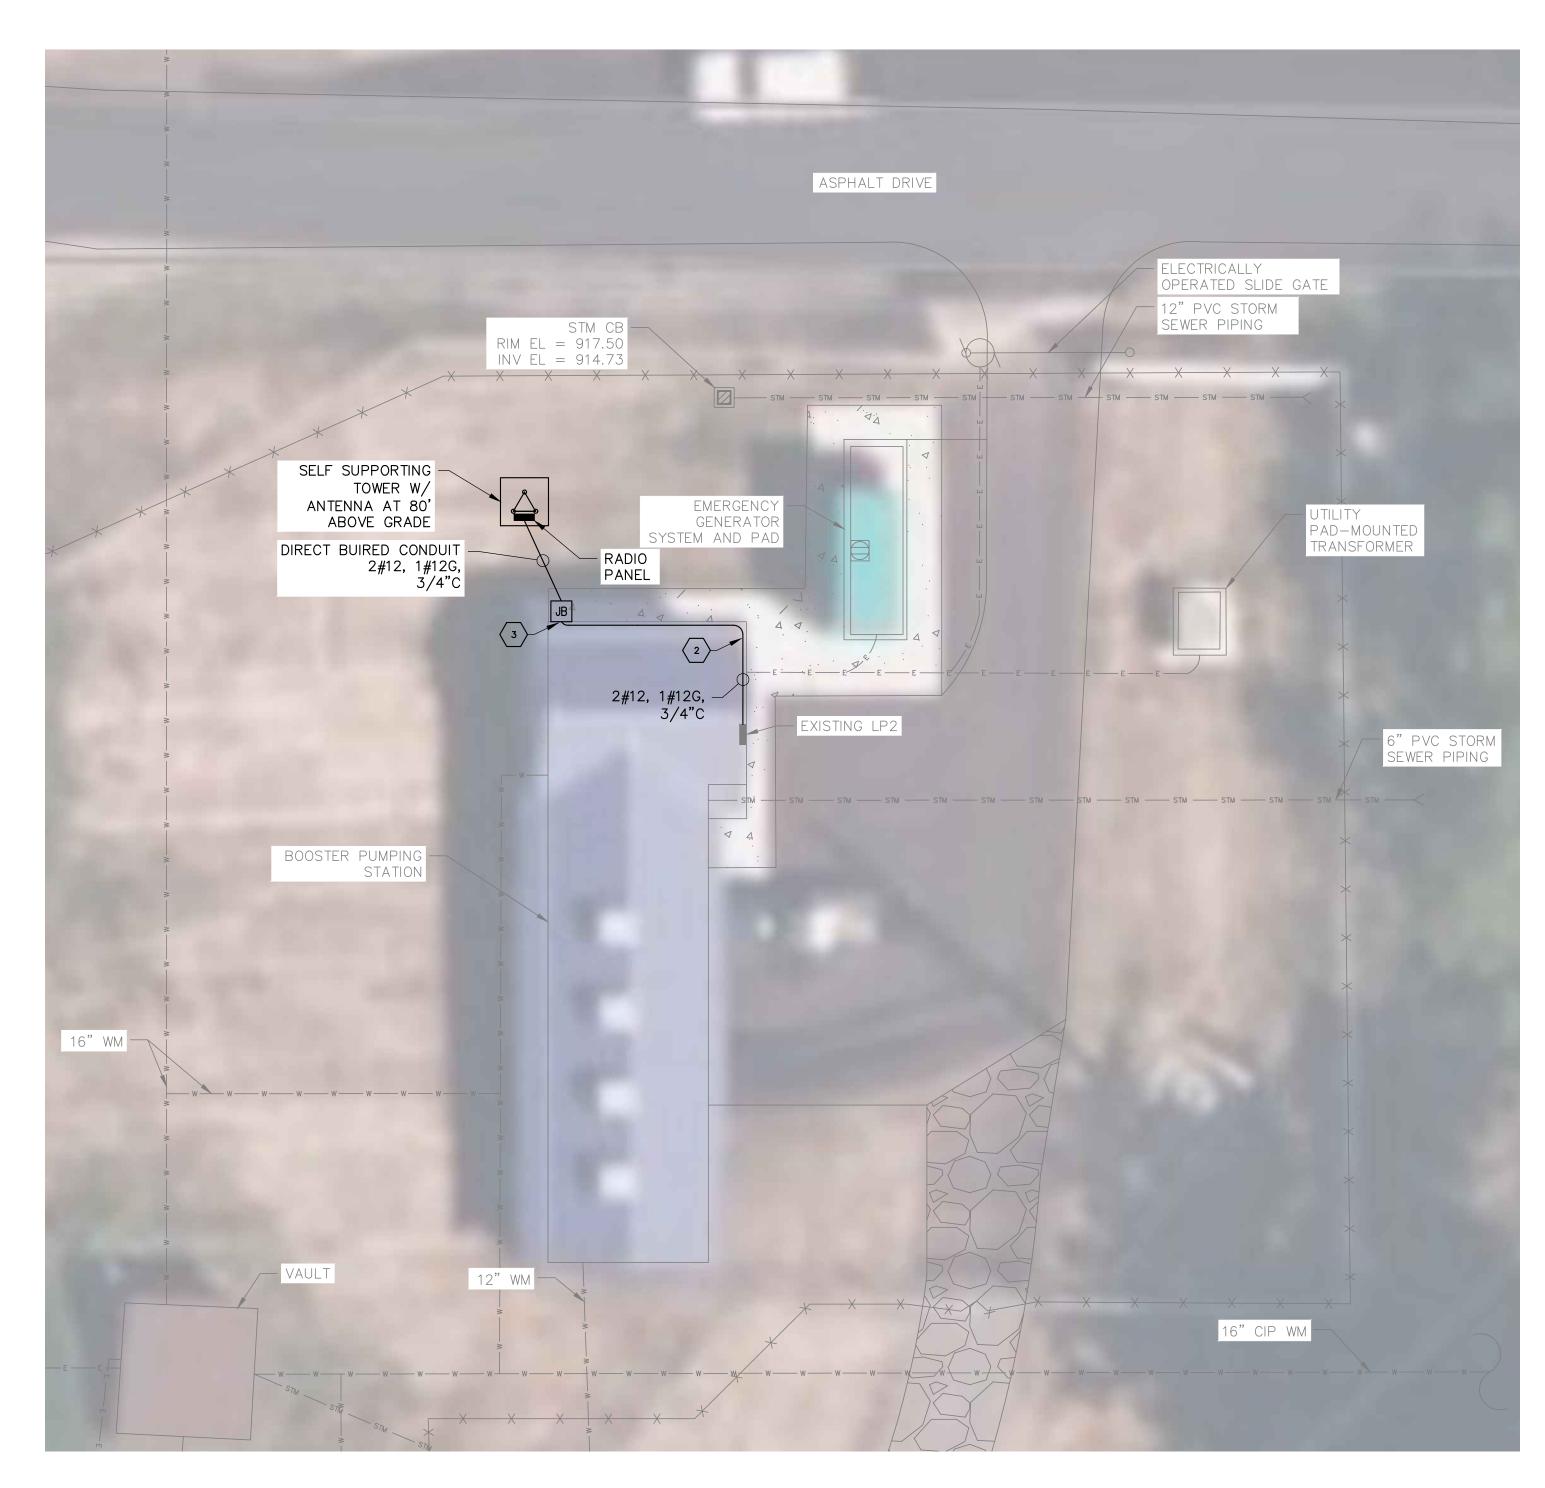

# RESOLUTION NO. 2024 –076: ACCEPTANCE OF SOIL EROSION CONTROL SURETY BOND (7901104884) FOR 4430 DEUEL RD. (TAX MAP # 125.00-1-31.111)

WHEREAS, the Town of Canandaigua Planning Board has granted a site plan approval to Jared Lusk / Nixon Peabody LLP to construct a wireless communication tower and associated site improvements on property located at 4430 Deuel Rd. (Tax Map # 125.00-1-31.111); and

**WHEREAS**, the Town of Canandaigua Planning Board has determined that a soil erosion and sediment control surety is to be provided and accepted by the Town Board; and

**WHEREAS**, the Town Engineer, MRB Group, has reviewed the proposed estimate and found it to be satisfactory to meet the conditions of approval and the work to be completed; and

**WHEREAS,** the Town Attorney, Christian Nadler, has reviewed the Surety Bond and found it to be satisfactory to meet the conditions of approval and the work to be completed; and

**WHEREAS**, Blue Sky Towers has provided a Surety Bond in the amount of \$58,884.00 for the purposes of soil erosion control; and

**NOW, THEREFORE BE IT RESOLVED**, the Town Board of the Town of Canandaigua hereby approves and accepts the surety bond from Blue Sky Towers in the total amount of \$58,884.00.

Attachment 20

# <u>RESOLUTION NO. 2024 – 077: DECOMMISSIONING SURETY BOND (7901104883) DEUEL RD (TAX MAP # 125.00-1-31.111)</u>

WHEREAS, the Town of Canandaigua Planning Board granted a site plan approval for the construction of a wireless telecommunications facility located at 4439 Deuel Road (Tax Map # 125.00-1-31.111); and

**WHEREAS**, the Town of Canandaigua Planning Board determined that a Decommissioning Bond is to be provided and accepted by the Town Board; and

**WHEREAS**, the Town engineer (MRB Group) and the Town Attorney have reviewed the proposed Tower Removal Bond and found it to be satisfactory to meet the conditions of approval and the decommissioning of the wireless telecommunications facility; and

**WHEREAS**, Blue Sky Towers has provided a Bond in the amount of \$72,200.00 for the purposes of decommissioning of the wireless telecommunications facility; and

**NOW, THEREFORE BE IT RESOLVED**, the Town Board of the Town of Canandaigua hereby approves and accepts the Surety Bond in the amount of \$72,200.00 (from Blue Sky Towers).