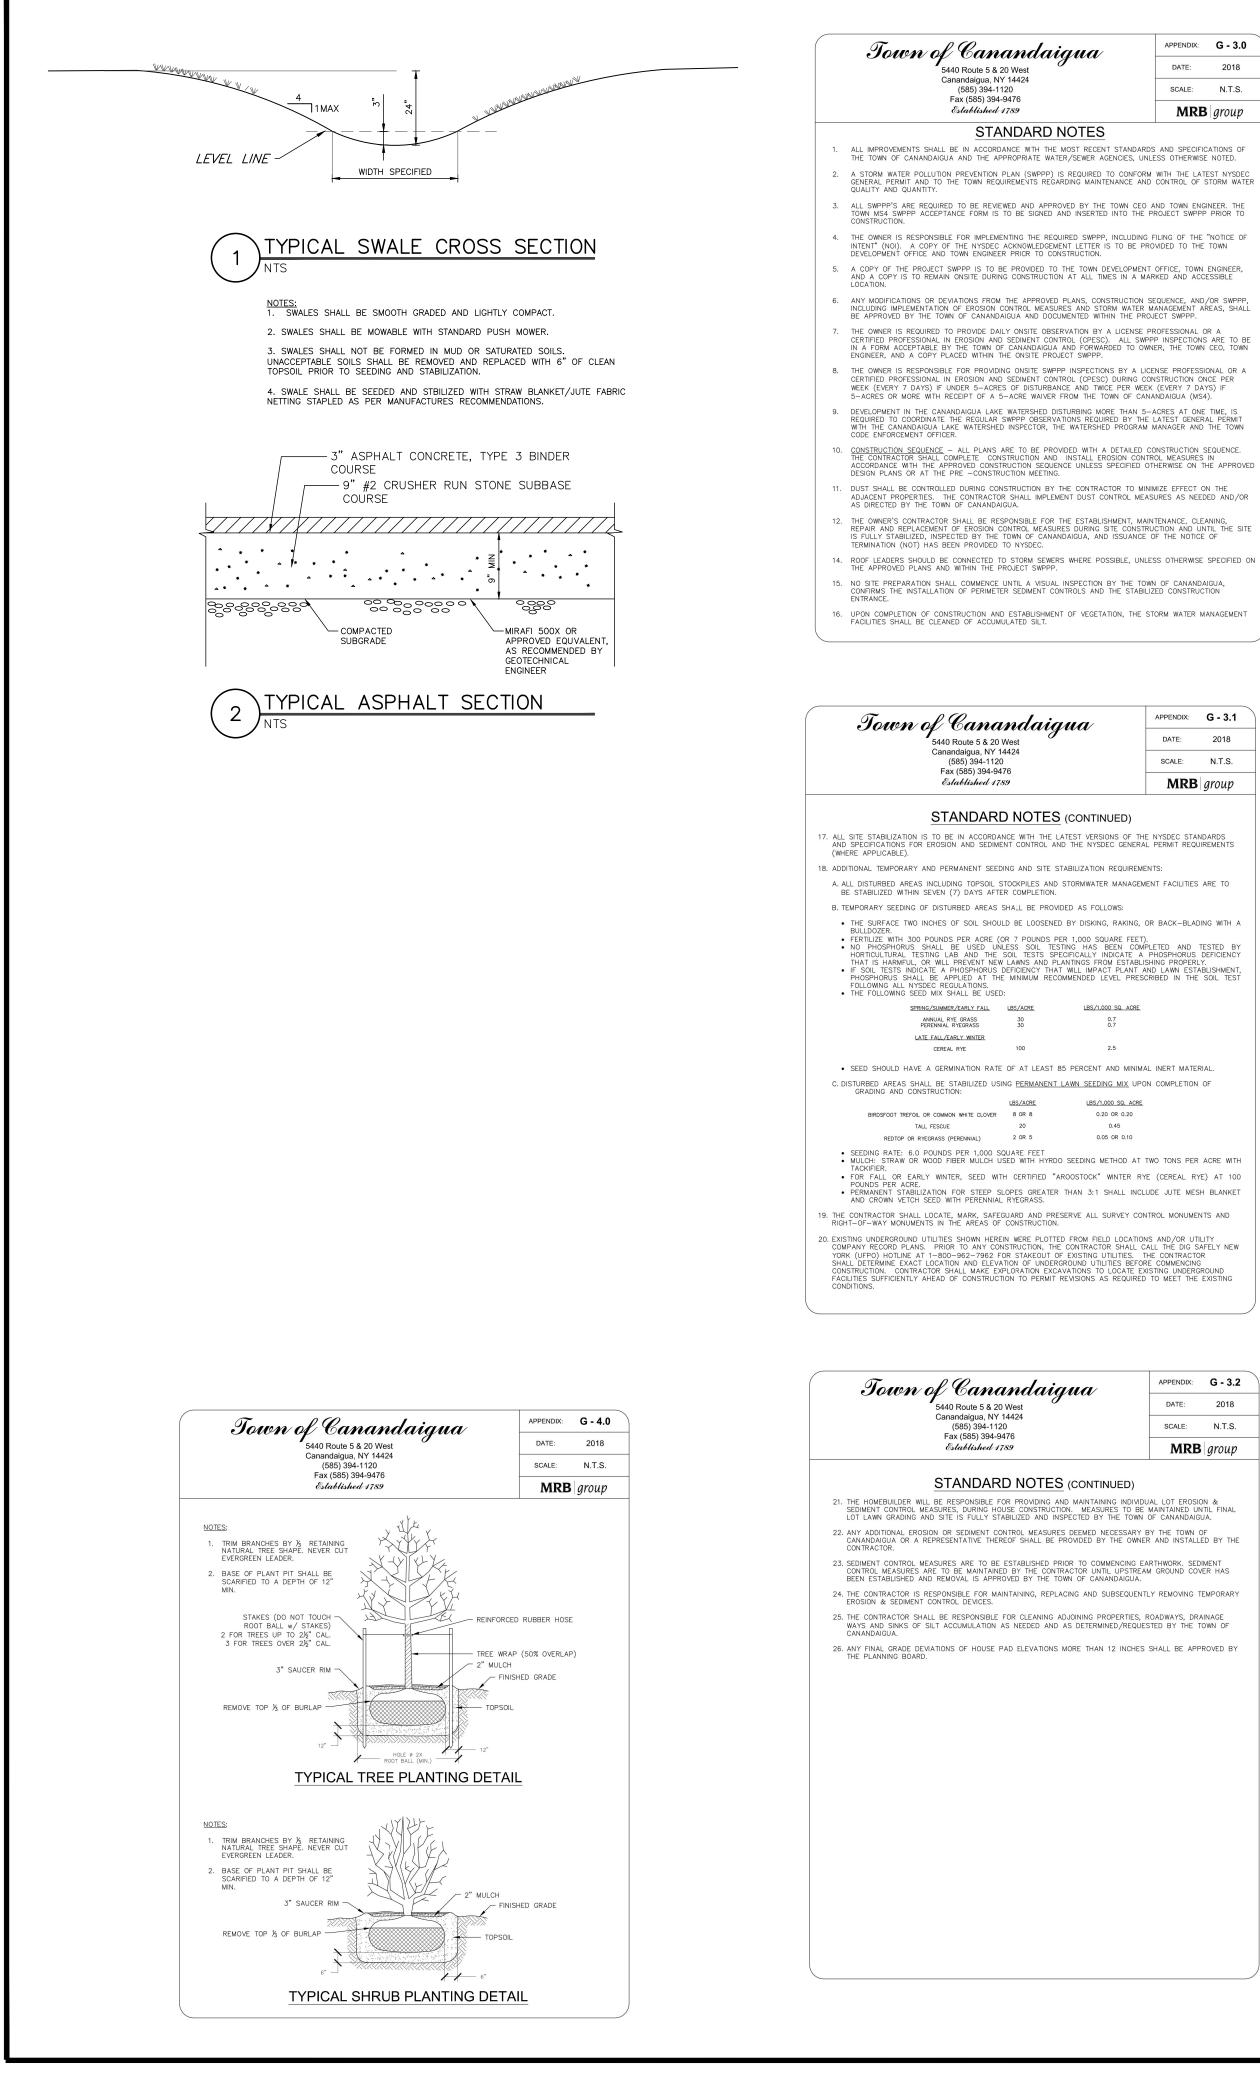

# RESOLUTION NO. 2024 –74: ACCEPTANCE OF SOIL EROSION CONTROL SURETY CHECK (1340) FOR 2890 COUNTY RD 10. (TAX MAP #84.00-1-17.200)

WHEREAS, the Town of Canandaigua Planning Board has granted a site plan approval to Rita Kozak, Permann to construct a 15+/- acre large scale solar energy system on property located at 2890 County Road 10. Tax Map # 84.00-1-17.200); and

**WHEREAS**, the Town of Canandaigua Planning Board has determined that a soil erosion and sediment control surety is to be provided and accepted by the Town Board; and

**WHEREAS**, the Town Engineer, MRB Group, has reviewed the proposed estimate and found it to be satisfactory to meet the conditions of approval and the work to be completed; and

**WHEREAS**, AMP US Holdco Inc has provided a surety check in the amount of \$182,065.00 for the purposes of soil erosion control and landscaping; and

**NOW, THEREFORE BE IT RESOLVED**, the Town Board of the Town of Canandaigua hereby approves and accepts the surety check from AMP US Holdco Inc in the total amount of \$182,065.00.

# RESOLUTION NO. 2024 –076: ACCEPTANCE OF SOIL EROSION CONTROL SURETY BOND (7901104884) FOR 4430 DEUEL RD. (TAX MAP # 125.00-1-31.111)

WHEREAS, the Town of Canandaigua Planning Board has granted a site plan approval to Jared Lusk / Nixon Peabody LLP to construct a wireless communication tower and associated site improvements on property located at 4430 Deuel Rd. (Tax Map # 125.00-1-31.111); and