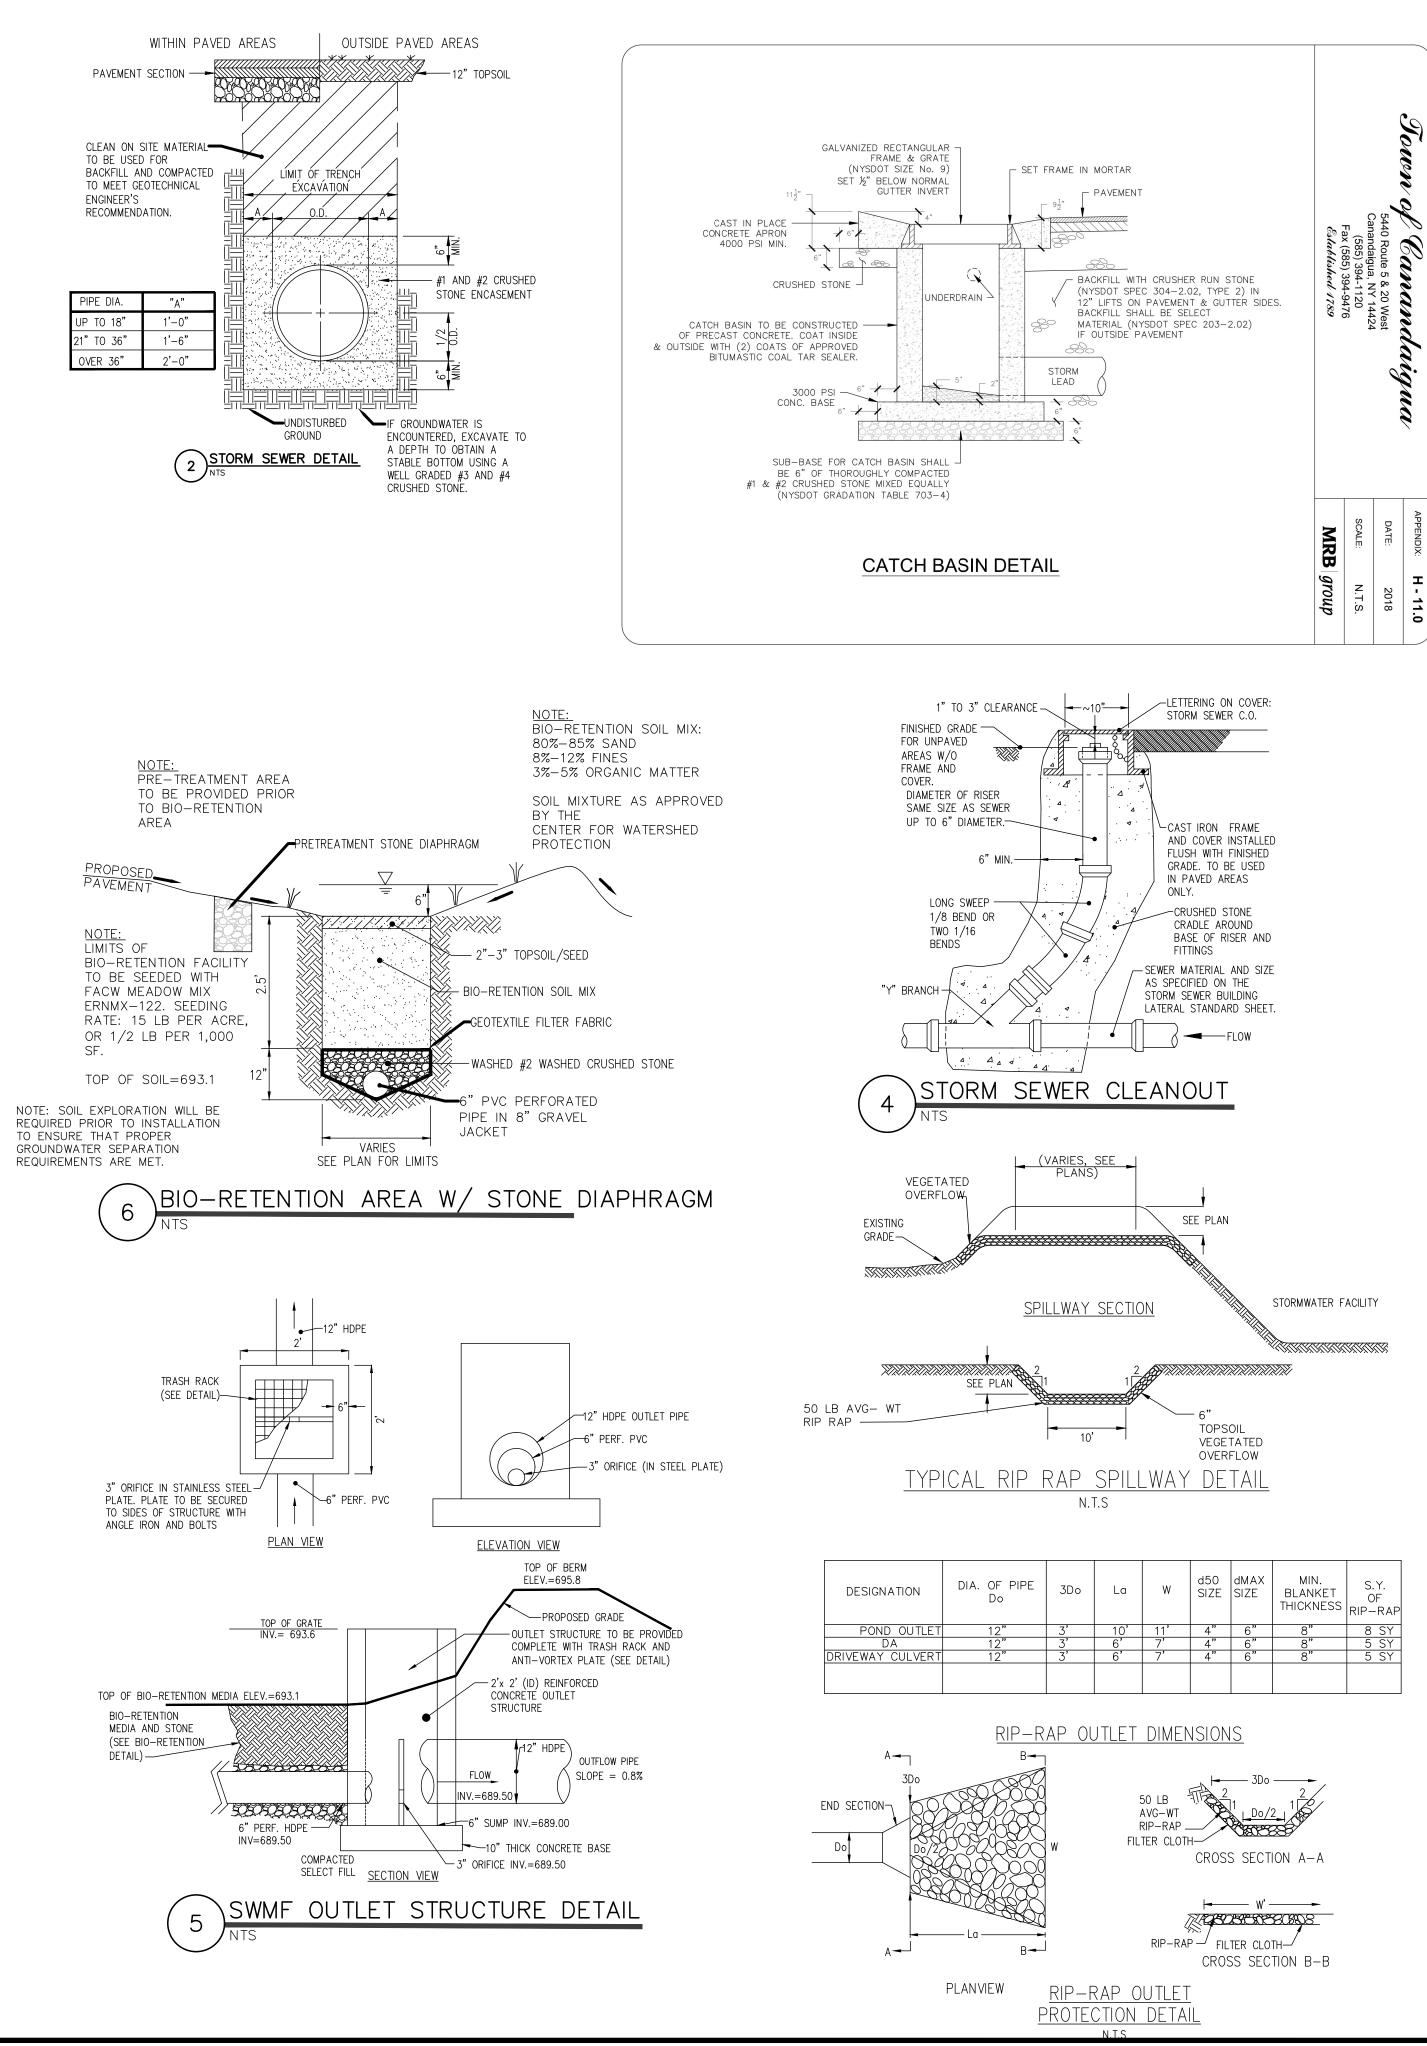

|
| 1  | 71.0          |                     |            | LS         |                           |                   |                                                 |       | 10          | -                                                              |
|    | 9/1/<br>0-1-2 | BAN<br>1"=4<br>23-0 | JWJ<br>JWJ |            | IUWIN UF CAIVAINDAIGUA    |                   |                                                 |       | NGINEER 22  | 4303 ROULES 5 tt 20<br>CANANDAIGUA, NY 14424 Fax: 585-485-6205 |
|    | '23<br>21.141 | Л<br>0'             |            | COUNT}     | UNTY OF ONTARIO           | STATE OF NEW YORK |                                                 | STAMP | STAM        | www.marksengineering.com INFO@MARKSENGINEERING.COM             |



| _a               | W   | d50<br>SIZE | dMAX<br>SIZE | MIN.<br>BLANKET<br>THICKNESS | S.Y.<br>OF<br>RIP-RAP |
|------------------|-----|-------------|--------------|------------------------------|-----------------------|
| 0'               | 11' | 4"          | 6"           | 8"                           | 8 SY                  |
| 6 <b>'</b><br>6' | 7'  | 4"          | 6"           | 8"                           | 5 SY                  |
| 5'               | 7'  | 4"          | 6"           | 8"                           | 5 SY                  |
|                  |     |             |              |                              |                       |



# ATTACHMENT 12



## Town of Canandaigua

### Annual Report For NYS Electronic Waste Collection Sites Town of Canandaigua - Annu