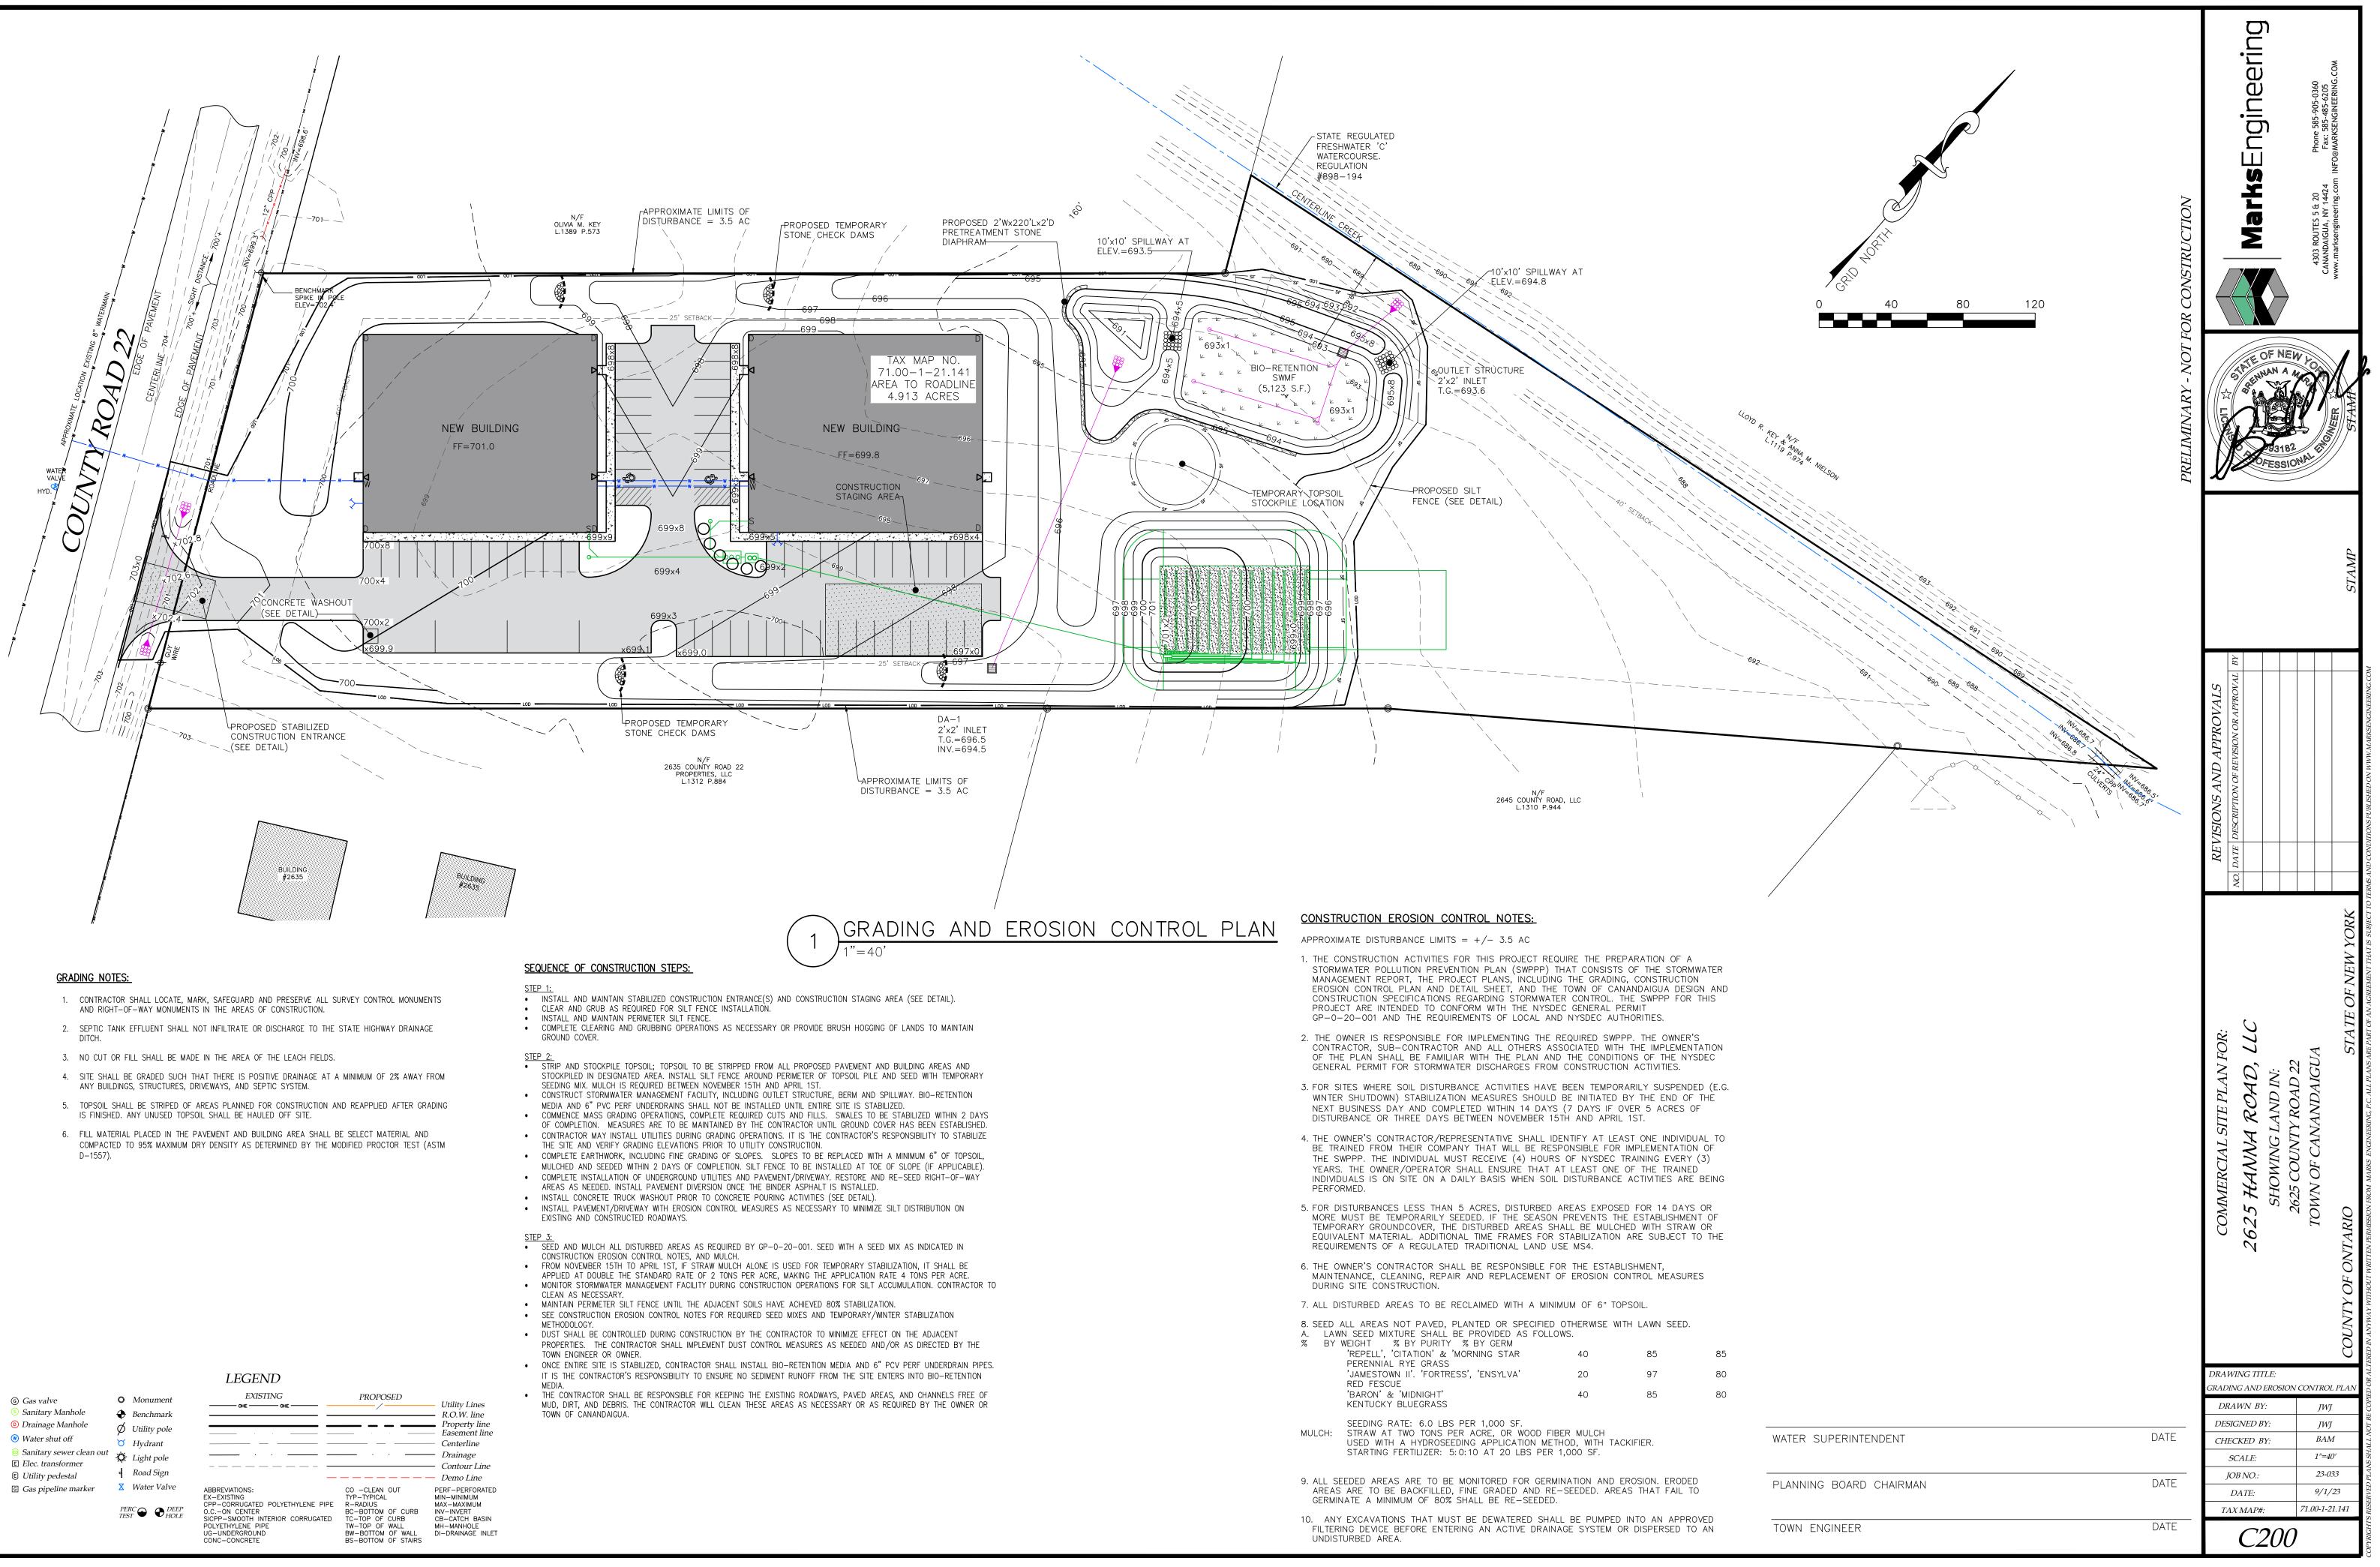

# RESOLUTION NO. 2024 –74: ACCEPTANCE OF SOIL EROSION CONTROL SURETY CHECK (1340) FOR 2890 COUNTY RD 10. (TAX MAP #84.00-1-17.200)

WHEREAS, the Town of Canandaigua Planning Board has granted a site plan approval to Rita Kozak, Permann to construct a 15+/- acre large scale solar energy system on property located at 2890 County Road 10. Tax Map # 84.00-1-17.200); and

**WHEREAS**, the Town of Canandaigua Planning Board has determined that a soil erosion and sediment control surety is to be provided and accepted by the Town Board; and

**WHEREAS**, the Town Engineer, MRB Group, has reviewed the proposed estimate and found it to be satisfactory to meet the conditions of approval and the work to be completed; and

**WHEREAS**, AMP US Holdco Inc has provided a surety check in the amount of \$182,065.00 for the purposes of soil erosion control and landscaping; and

**NOW, THEREFORE BE IT RESOLVED**, the Town Board of the Town of Canandaigua hereby approves and accepts the surety check from AMP US Holdco Inc in the total amount of \$182,065.00.