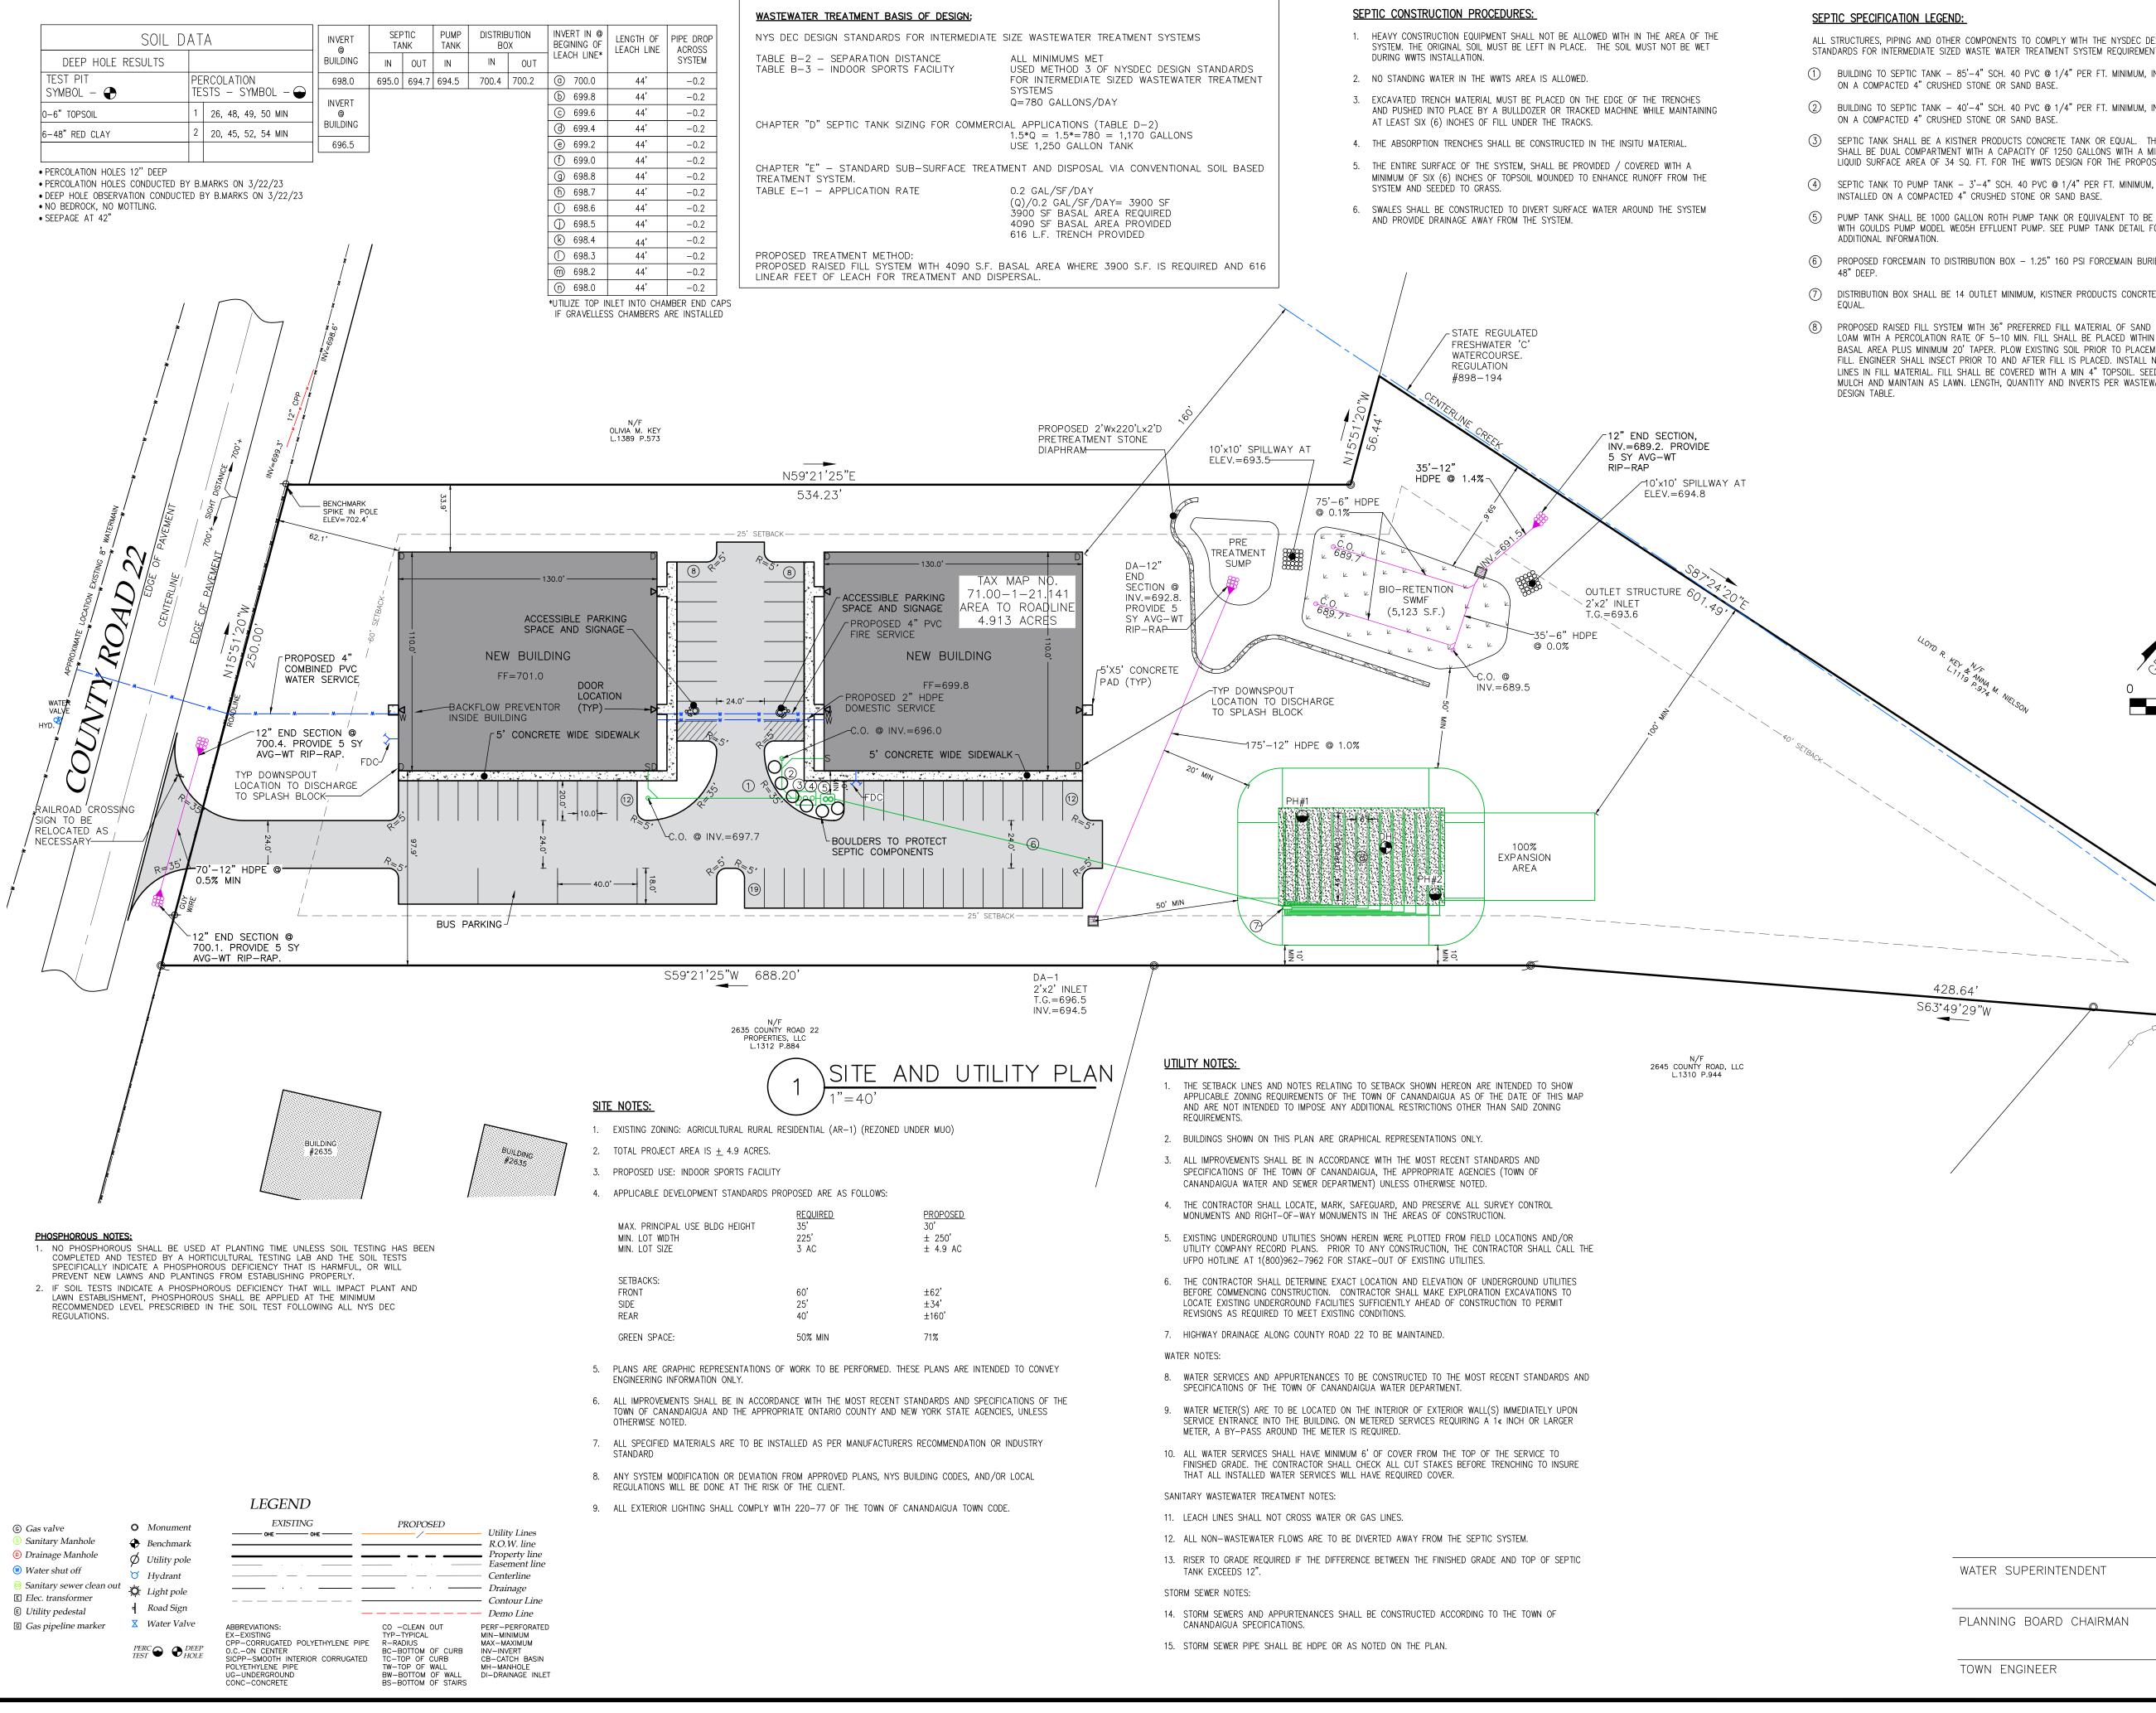

# A Public Hearing On A Local Law To Rezone 2625 County Road 22 From the AR-1 Zoning District To Mixed Use Overlay District And To Amend The Official Zoning Map Of The Town Of Canandaigua. (Pertains to Resolution 2024-67)

# RESOLUTION NO. 2024 - 67 : SEQR DETERMINATION OF NON-SIGNIFICANCE AND ADOPTING A LOCAL LAW TO REZONE 2625 COUNTY ROAD 22 FROM AR-1 TO MUO AND TO AMEND THE OFFICIAL ZONING MAP

WHEREAS, the Town Board of the Town of Canandaigua (herein after referred to as "Town Board") is considering the rezoning of 2625 County Road 22 in the Town of Canandaigua from AR-1 Residential to Mixed Use Overlay (MUO) and to amend the official zoning map of the Town of Canandaigua to reflect this change; and

**WHEREAS**, the Town of Canandaigua Planning Board approved a site plan proposing a an indoor recreation facility pending the successful rezoning of said property on December 12, 2023; and

WHEREAS, the Ontario County Planning Board reviewed said local law on February 14, 2024; and

WHEREAS, the Town Board held a public hearing(s) on the proposed local law on February 26, 2024; and

**WHEREAS**, the Town Board determines said proposed action is classified as a Type I Action under the SEQR Regulations per §617 of the NYS Department of Environmental Conservation Law; and