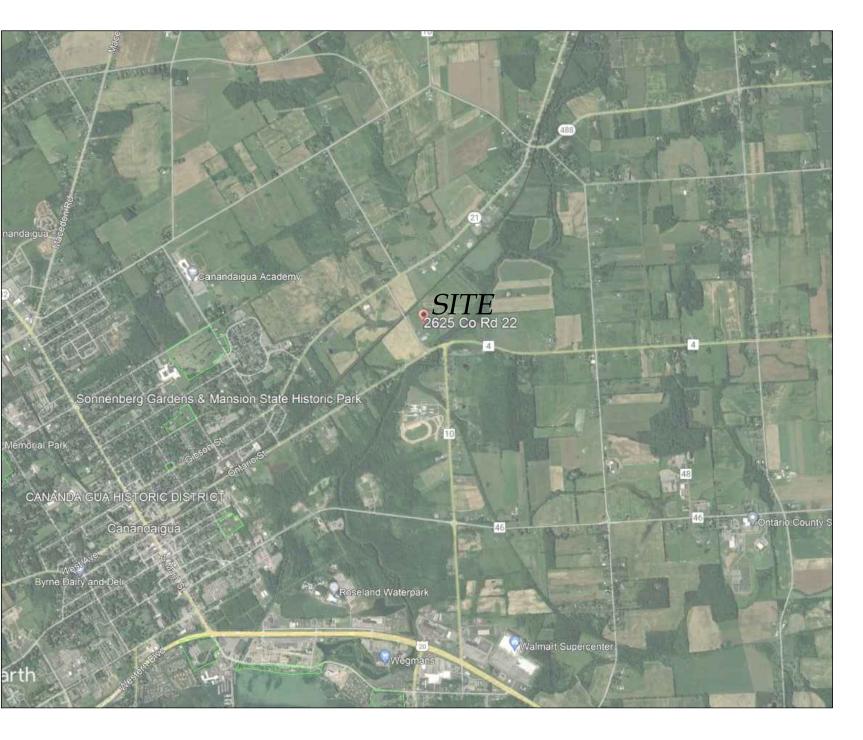

# A Public Hearing On A Local Law To Rezone 2625 County Road 22 From the AR-1 Zoning District To Mixed Use Overlay District And To Amend The Official Zoning Map Of The Town Of Canandaigua. (Pertains to Resolution 2024-67)

# RESOLUTION NO. 2024 - 67 : SEQR DETERMINATION OF NON-SIGNIFICANCE AND ADOPTING A LOCAL LAW TO REZONE 2625 COUNTY ROAD 22 FROM AR-1 TO MUO AND TO AMEND THE OFFICIAL ZONING MAP

WHEREAS, the Town Board of the Town of Canandaigua (herein after referred to as "Town Board") is considering the rezoning of 2625 County Road 22 in the Town of Canandaigua from AR-1 Residential to Mixed Use Overlay (MUO) and to amend the official zoning map of the Town of Canandaigua to reflect this change; and