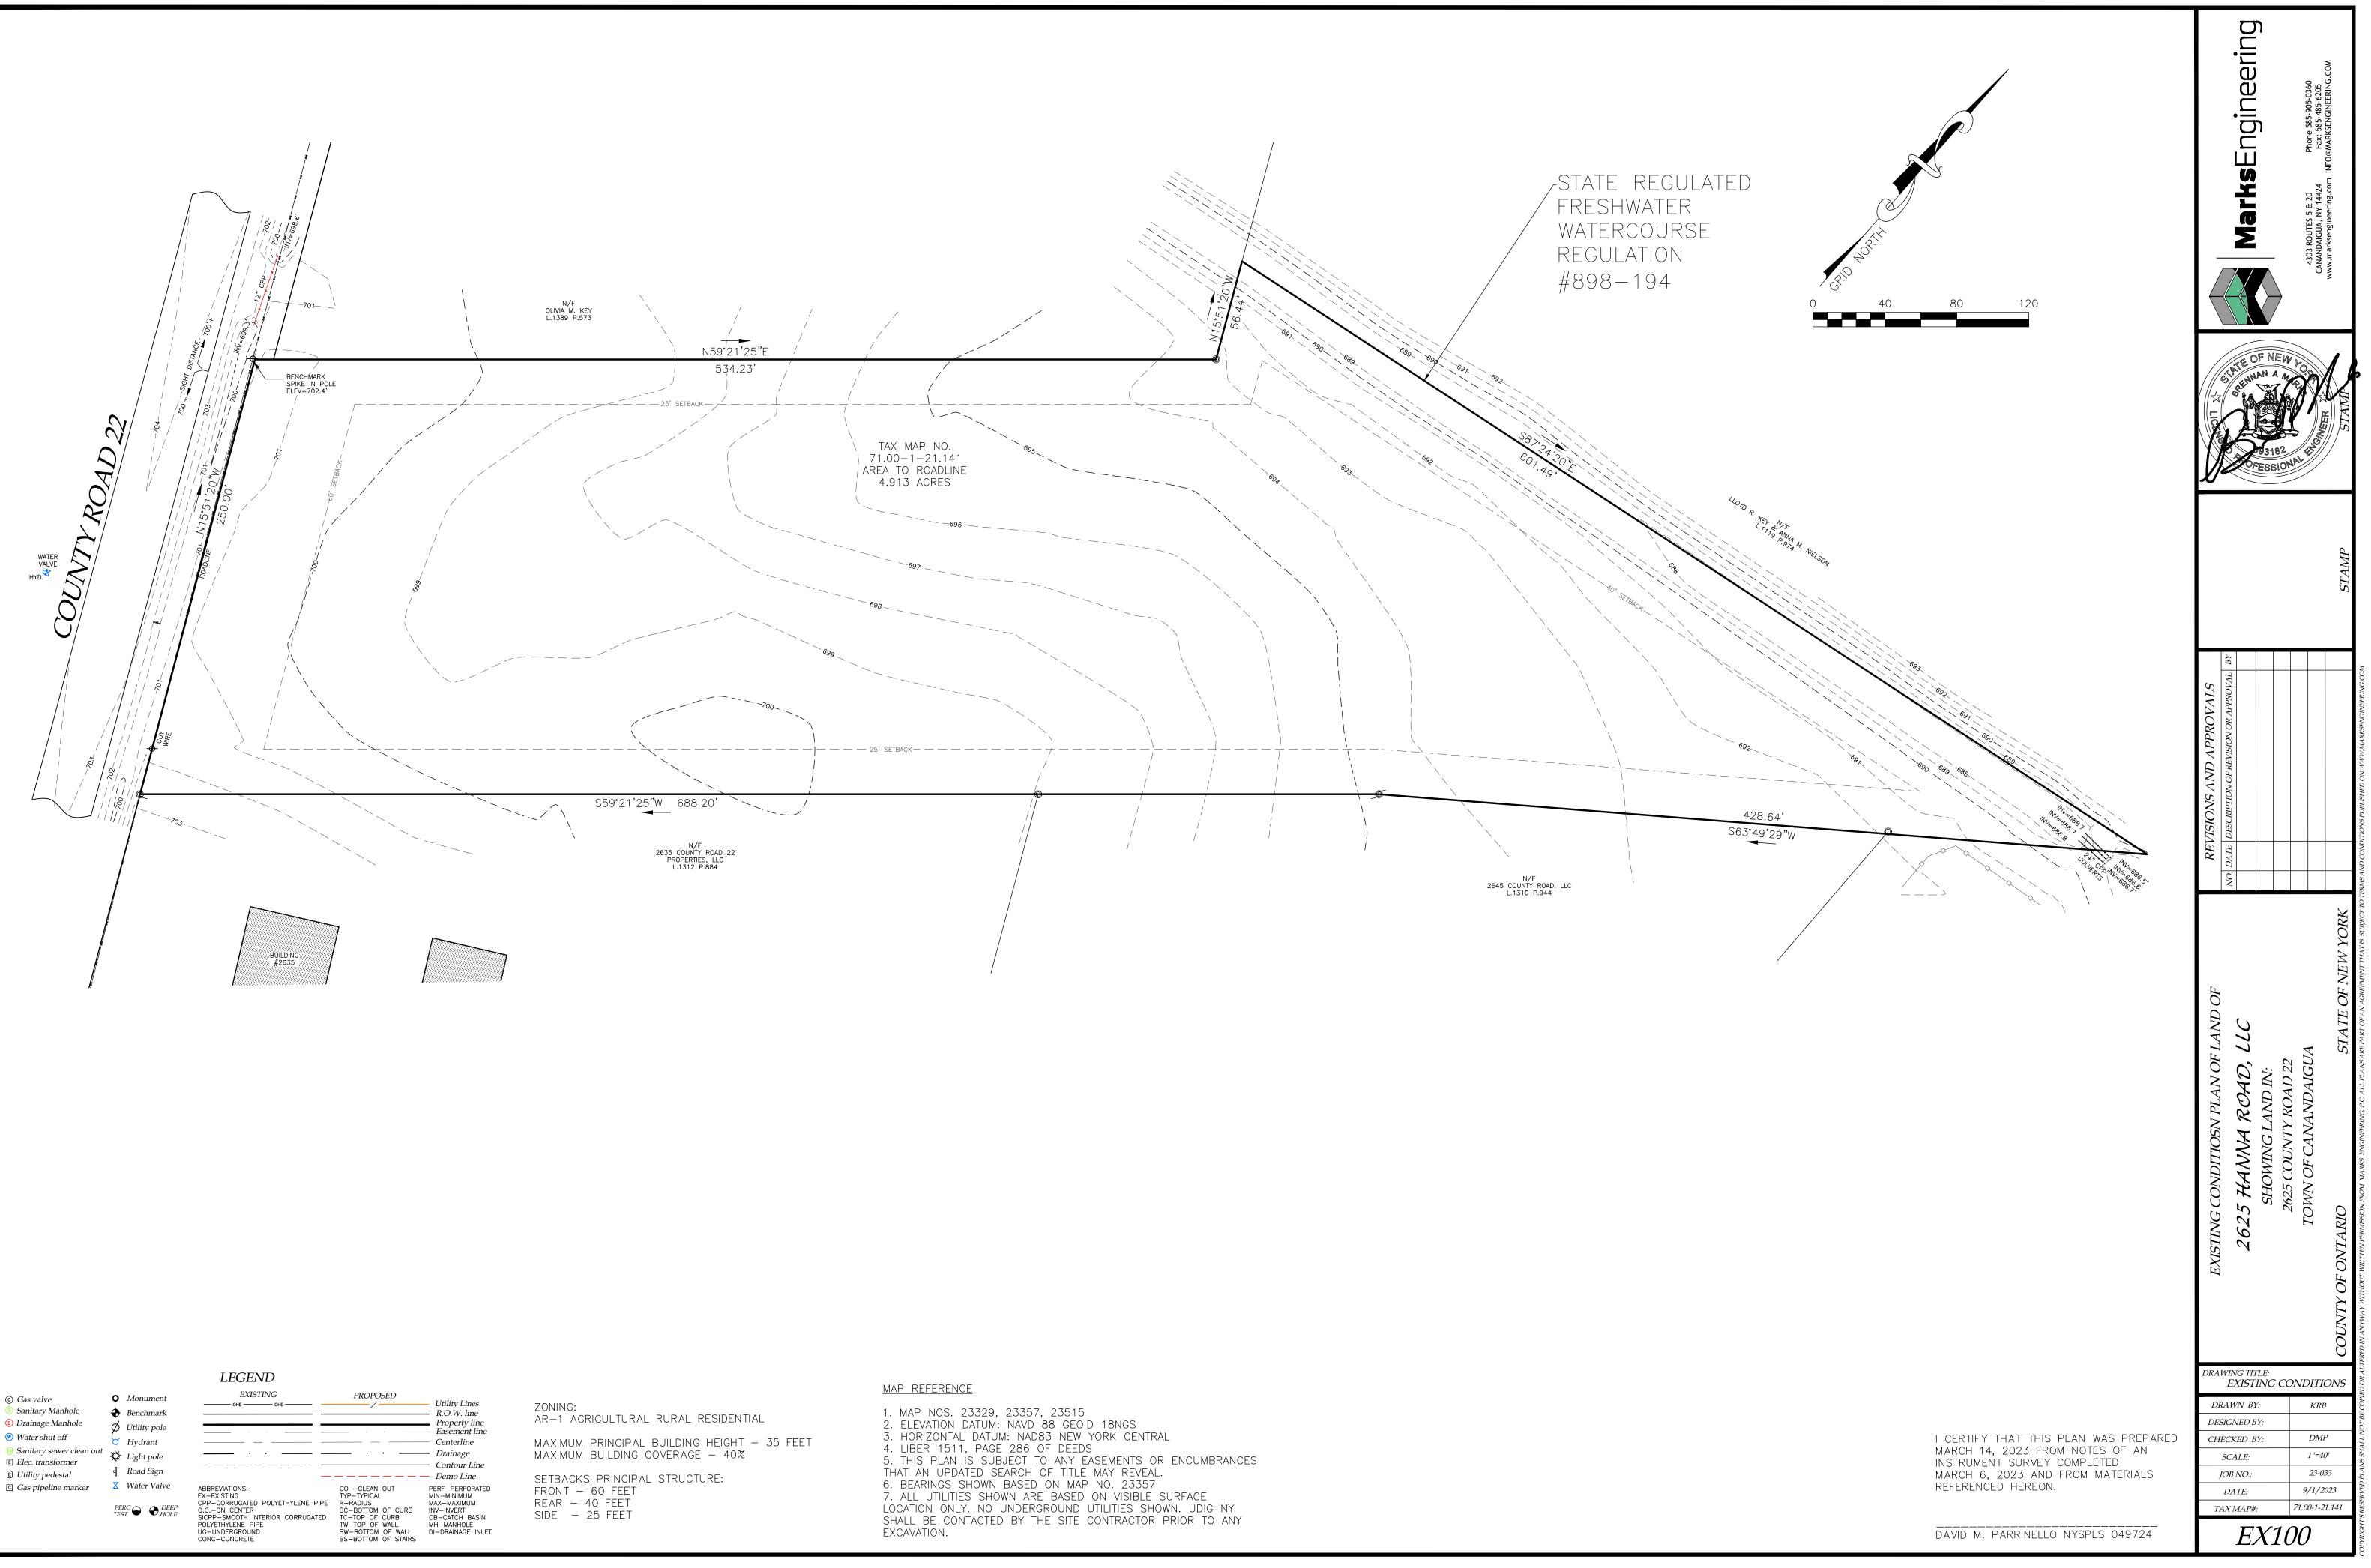

# A Public Hearing On A Local Law To Rezone 2625 County Road 22 From the AR-1 Zoning District To Mixed Use Overlay District And To Amend The Official Zoning Map Of The Town Of Canandaigua. (Pertains to Resolution 2024-67)

# RESOLUTION NO. 2024 - 67 : SEQR DETERMINATION OF NON-SIGNIFICANCE AND ADOPTING A LOCAL LAW TO REZONE 2625 COUNTY ROAD 22 FROM AR-1 TO MUO AND TO AMEND THE OFFICIAL ZONING MAP

WHEREAS, the Town Board of the Town of Canandaigua (herein after referred to as "Town Board") is considering the rezoning of 2625 County Road 22 in the Town of Canandaigua from AR-1 Residential to Mixed Use Overlay (MUO) and to amend the official zoning map of the Town of Canandaigua to reflect this change; and

**WHEREAS**, the Town of Canandaigua Planning Board approved a site plan proposing a an indoor recreation facility pending the successful rezoning of said property on December 12, 2023; and

WHEREAS, the Ontario County Planning Board reviewed said local law on February 14, 2024; and

WHEREAS, the Town Board held a public hearing(s) on the proposed local law on February 26, 2024; and

**WHEREAS**, the Town Board determines said proposed action is classified as a Type I Action under the SEQR Regulations per §617 of the NYS Department of Environmental Conservation Law; and