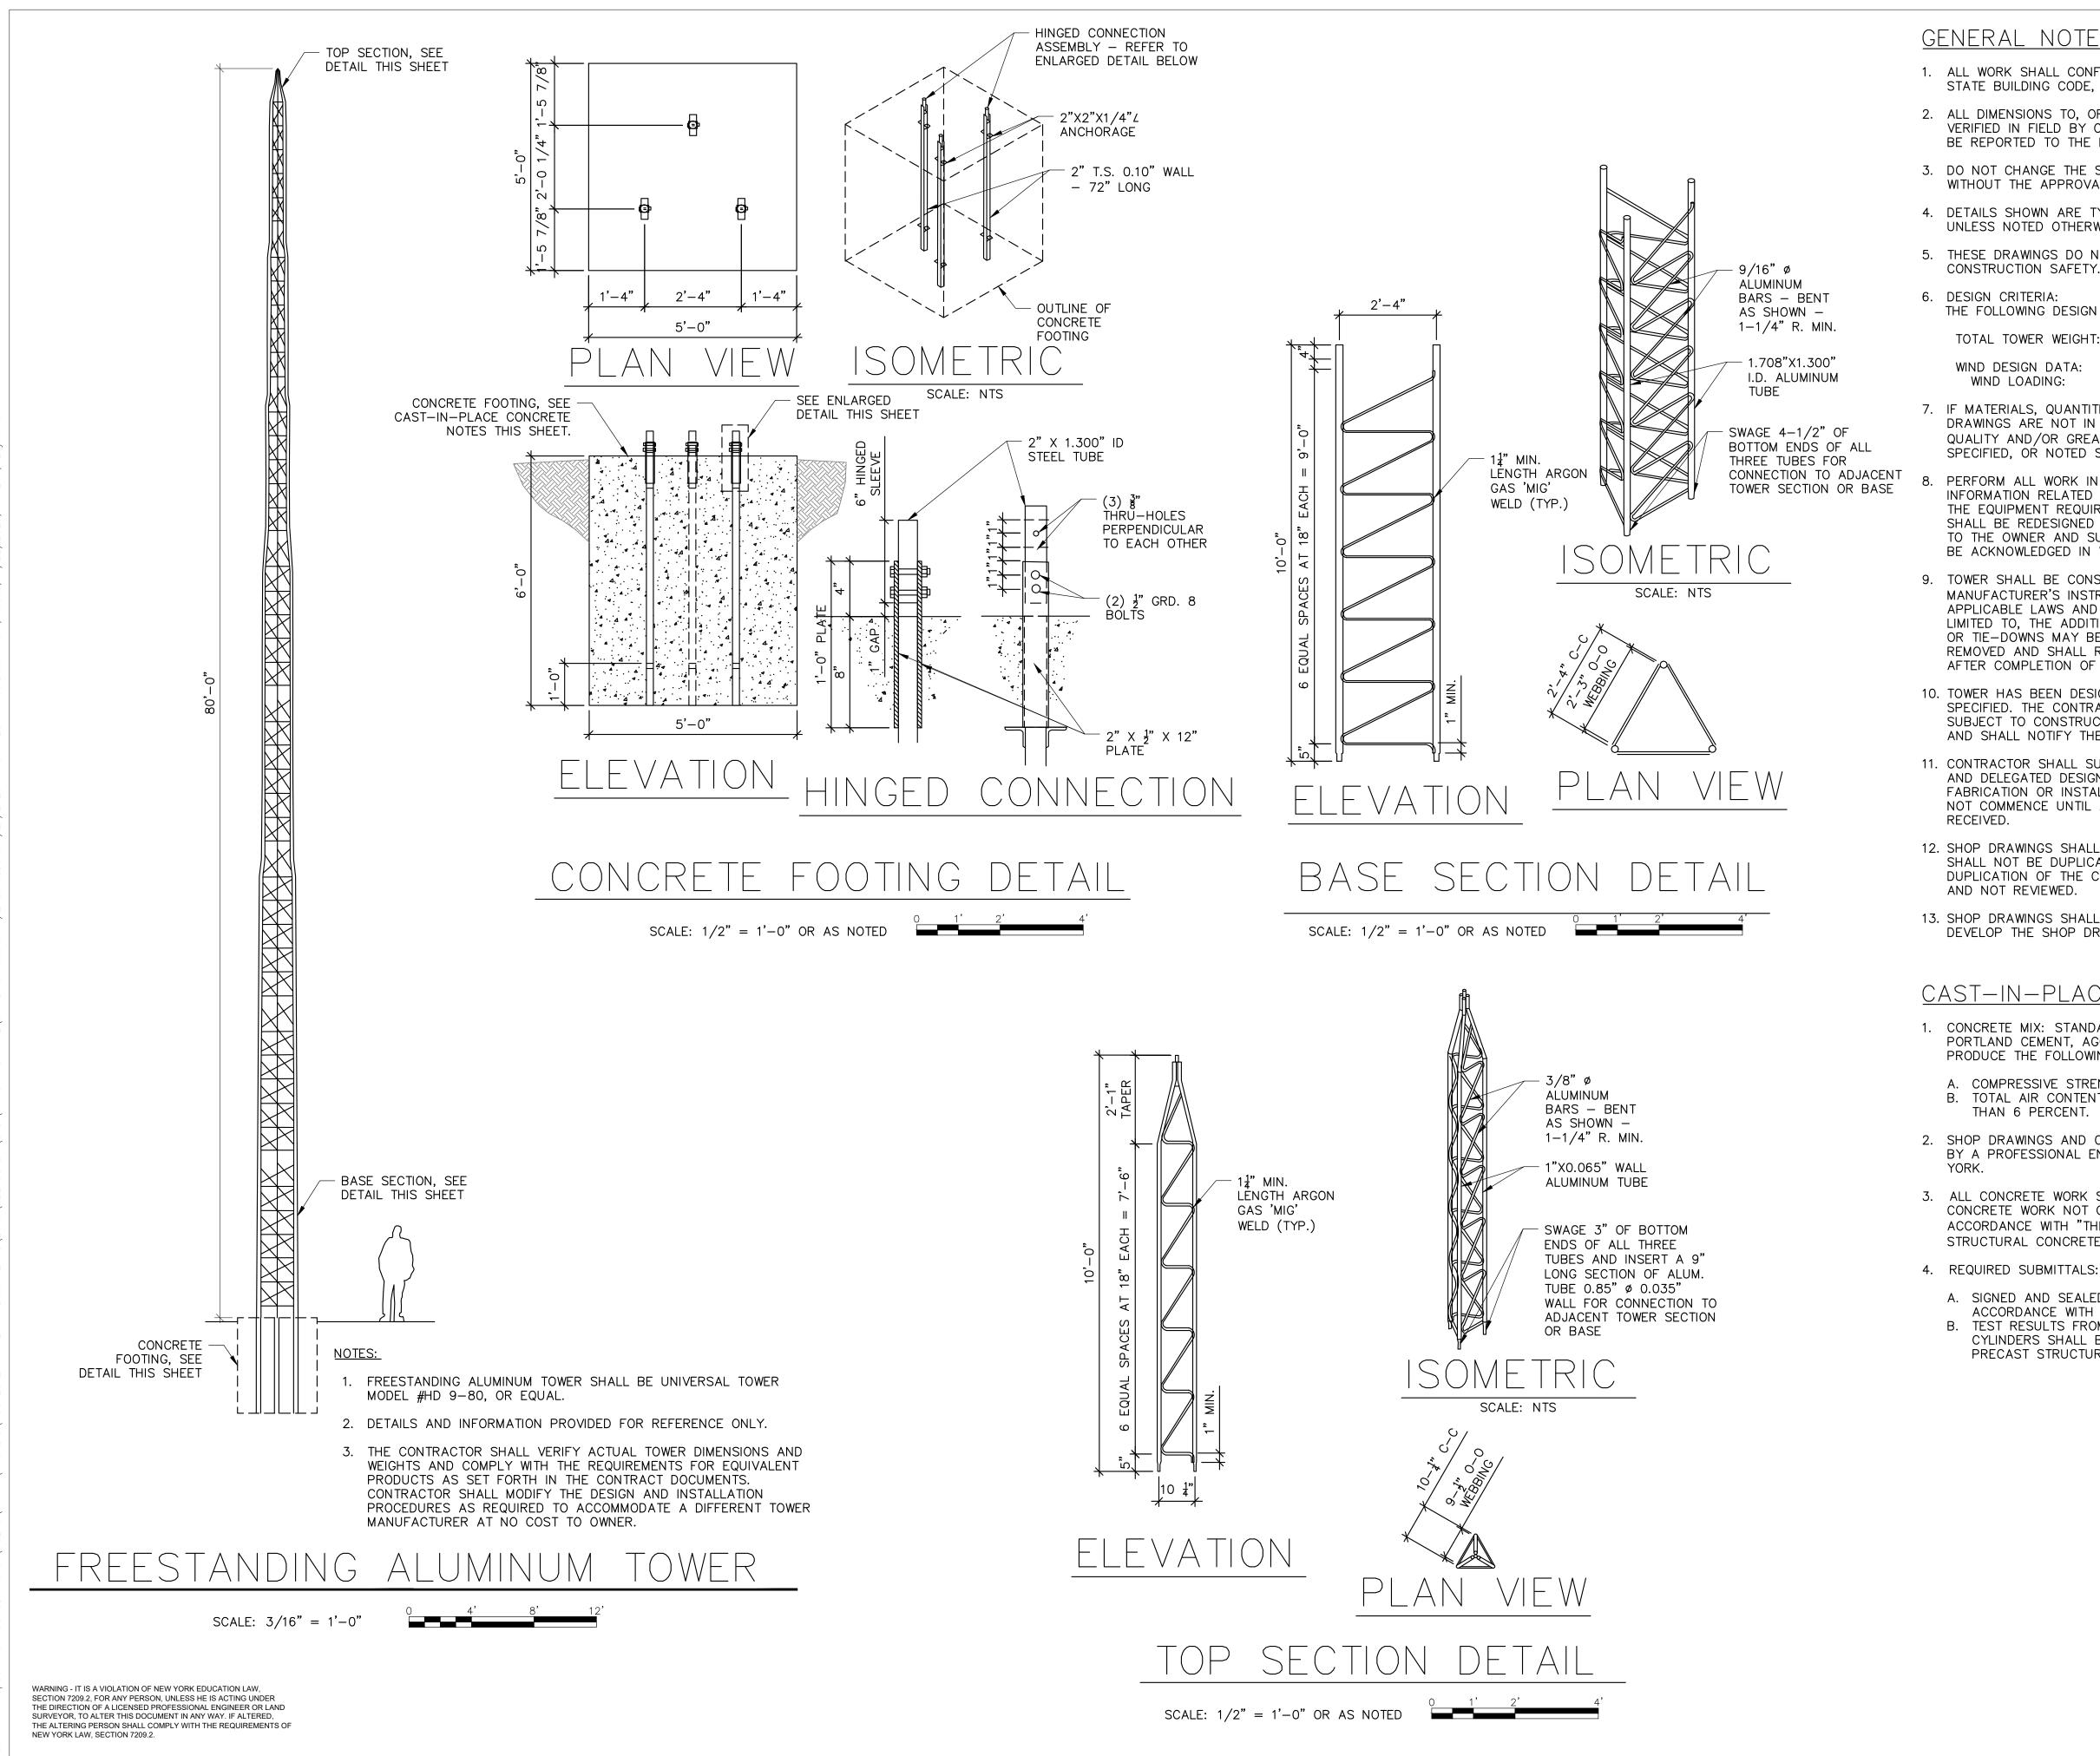

# RESOLUTION NO. 2024 –076: ACCEPTANCE OF SOIL EROSION CONTROL SURETY BOND (7901104884) FOR 4430 DEUEL RD. (TAX MAP # 125.00-1-31.111)

WHEREAS, the Town of Canandaigua Planning Board has granted a site plan approval to Jared Lusk / Nixon Peabody LLP to construct a wireless communication tower and associated site improvements on property located at 4430 Deuel Rd. (Tax Map # 125.00-1-31.111); and

**WHEREAS**, the Town of Canandaigua Planning Board has determined that a soil erosion and sediment control surety is to be provided and accepted by the Town Board; and

**WHEREAS**, the Town Engineer, MRB Group, has reviewed the proposed estimate and found it to be satisfactory to meet the conditions of approval and the work to be completed; and

**WHEREAS,** the Town Attorney, Christian Nadler, has reviewed the Surety Bond and found it to be satisfactory to meet the conditions of approval and the work to be completed; and

**WHEREAS**, Blue Sky Towers has provided a Surety Bond in the amount of \$58,884.00 for the purposes of soil erosion control; and

**NOW, THEREFORE BE IT RESOLVED**, the Town Board of the Town of Canandaigua hereby approves and accepts the surety bond from Blue Sky Towers in the total amount of \$58,884.00.

Attachment 20

# <u>RESOLUTION NO. 2024 – 077: DECOMMISSIONING SURETY BOND (7901104883) DEUEL RD (TAX MAP # 125.00-1-31.111)</u>

WHEREAS, the Town of Canandaigua Planning Board granted a site plan approval for the construction of a wireless telecommunications facility located at 4439 Deuel Road (Tax Map # 125.00-1-31.111); and

**WHEREAS**, the Town of Canandaigua Planning Board determined that a Decommissioning Bond is to be provided and accepted by the Town Board; and

**WHEREAS**, the Town engineer (MRB Group) and the Town Attorney have reviewed the proposed Tower Removal Bond and found it to be satisfactory to meet the conditions of approval and the decommissioning of the wireless telecommunications facility; and

**WHEREAS**, Blue Sky Towers has provided a Bond in the amount of \$72,200.00 for the purposes of decommissioning of the wireless telecommunications facility; and

**NOW, THEREFORE BE IT RESOLVED**, the Town Board of the Town of Canandaigua hereby approves and accepts the Surety Bond in the amount of \$72,200.00 (from Blue Sky Towers).