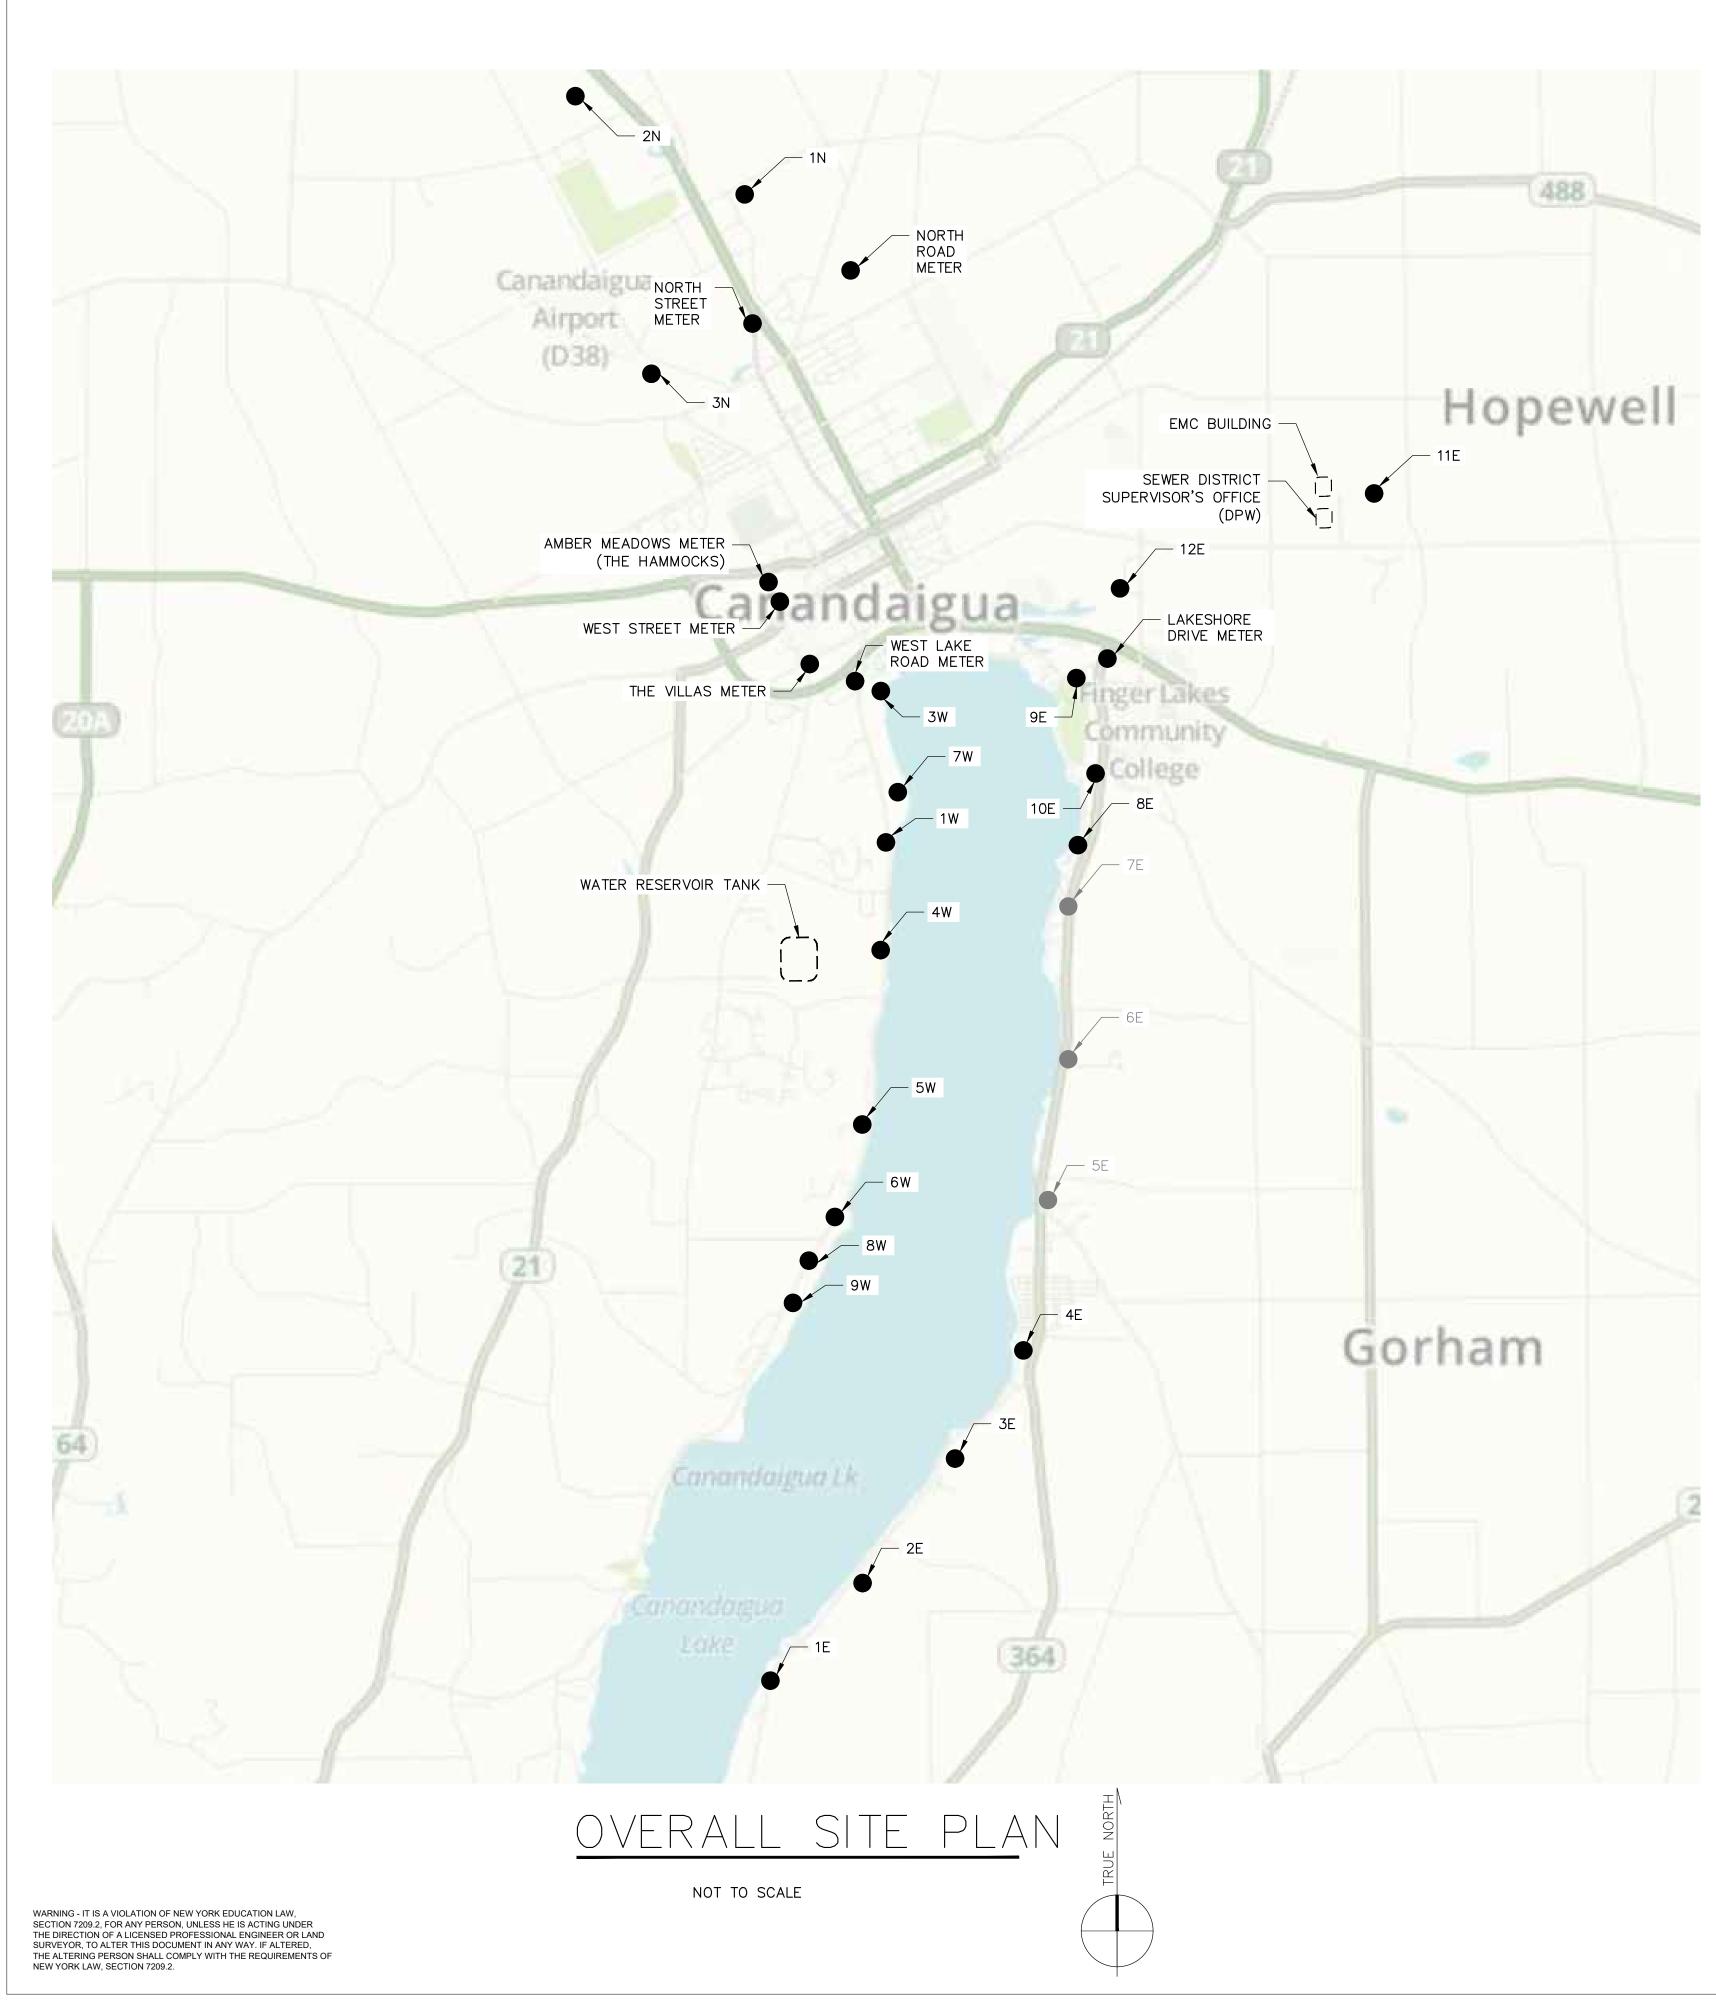

# RESOLUTION NO. 2024 –076: ACCEPTANCE OF SOIL EROSION CONTROL SURETY BOND (7901104884) FOR 4430 DEUEL RD. (TAX MAP # 125.00-1-31.111)

WHEREAS, the Town of Canandaigua Planning Board has granted a site plan approval to Jared Lusk / Nixon Peabody LLP to construct a wireless communication tower and associated site improvements on property located at 4430 Deuel Rd. (Tax Map # 125.00-1-31.111); and

**WHEREAS**, the Town of Canandaigua Planning Board has determined that a soil erosion and sediment control surety is to be provided and accepted by the Town Board; and

**WHEREAS**, the Town Engineer, MRB Group, has reviewed the proposed estimate and found it to be satisfactory to meet the conditions of approval and the work to be completed; and

**WHEREAS,** the Town Attorney, Christian Nadler, has reviewed the Surety Bond and found it to be satisfactory to meet the conditions of approval and the work to be completed; and

**WHEREAS**, Blue Sky Towers has provided a Surety Bond in the amount of \$58,884.00 for the purposes of soil erosion control; and

**NOW, THEREFORE BE IT RESOLVED**, the Town Board of the Town of Canandaigua hereby approves and accepts the surety bond from Blue Sky Towers in the total amount of \$58,884.00.

Attachment 20

# <u>RESOLUTION NO. 2024 – 077: DECOMMISSIONING SURETY BOND (7901104883) DEUEL RD (TAX MAP # 125.00-1-31.111)</u>

WHEREAS, the Town of Canandaigua Planning Board granted a site plan approval for the construction of a wireless telecommunications facility located at 4439 Deuel Road (Tax Map # 125.00-1-31.111); and

**WHEREAS**, the Town of Canandaigua Planning Board determined that a Decommissioning Bond is to be provided and accepted by the Town Board; and

**WHEREAS**, the Town engineer (MRB Group) and the Town Attorney have reviewed the proposed Tower Removal Bond and found it to be satisfactory to meet the conditions of approval and the decommissioning of the wireless telecommunications facility; and

**WHEREAS**, Blue Sky Towers has provided a Bond in the amount of \$72,200.00 for the purposes of decommissioning of the wireless telecommunications facility; and

**NOW, THEREFORE BE IT RESOLVED**, the Town Board of the Town of Canandaigua hereby approves and accepts the Surety Bond in the amount of \$72,200.00 (from Blue Sky Towers).