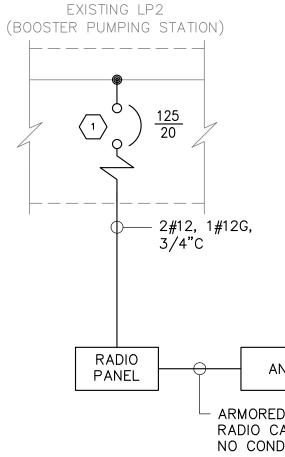

M PLANS, RECORD DRAWINGS, AND SURVEYS, AND THEREFORE, THEIR LOCATIONS, MATERIALS, AND TYPE OF USE ARE APPROXIMATE ONLY. OTHER UNDERGROUND STRUCTURES AND UTILITIES MAY EXIST, THE LOCATIONS OF WHICH ARE PRESENTLY UNKNOWN. THE CONTRACTOR SHALL BE RESPONSIBLE FOR VERIFYING ALL STRUCTURES AND UTILITIES.
- 2. ALL EXISTING ELEVATIONS, EXISTING PIPING ELEVATIONS, LOCATIONS, AND MATERIALS ARE APPROXIMATE. CONTRACTOR SHALL FIELD VERIFY PRIOR TO CONSTRUCTION.

WATER RESERVOIR SITE PLAN

WARNING - IT IS A VIOLATION OF NEW YORK EDUCATION LAW, SECTION 7209.2, FOR ANY PERSON, UNLESS HE IS ACTING UNDER THE DIRECTION OF A LICENSED PROFESSIONAL ENGINEER OR LAND SURVEYOR, TO ALTER THIS DOCUMENT IN ANY WAY. IF ALTERED, THE ALTERING PERSON SHALL COMPLY WITH THE REQUIREMENTS OF NEW YORK LAW, SECTION 7209.2.





CODED NOTES:

- 1. INSTALL 20A, 1P BREAKER IN SPACE 4 RADIO PANEL. BREAKER SHALL BE ORIG MANUFACTURER TO MATCH EXISTING.
- 2. ROUTE CONDUIT FROM LP-2 TO RADIO CEILING. COORDINATE CONDUIT ROUTING PRIOR TO COMMENCING WORK.
- 3. CONDUITS SHALL DROP DOWN WITHIN B AVOID PENETRATING METAL ROOF. CONI THEN PENETRATE THROUGH THE WALL JUNCTION BOX.



|                                                                                                                         | LEGAL ENTITY:<br>ARCADIS OF NEW YORK, INC.<br>CONSULTANTS