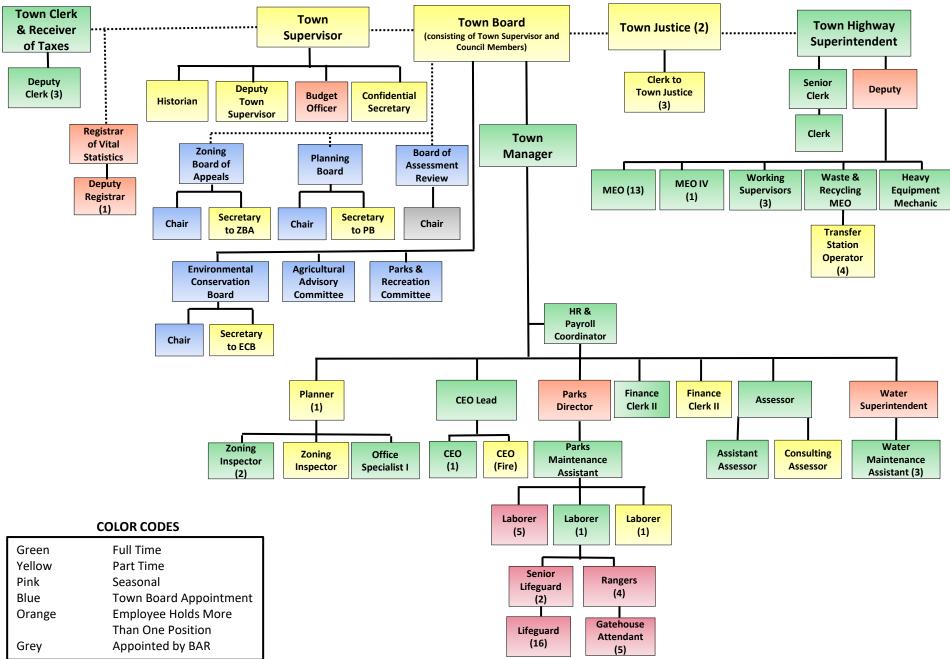

## **RESOLUTION NO.2024 - 071 :UPDATE TO THE TOWN OF CANANDAIGUA'S ORGANIZATIONAL CHART**

**WHEREAS,** the Town Board of the Town of Canandaigua recognizes the importance of maintaining an effective and up-to-date organizational chart to reflect the current structure and responsibilities of the Town's departments; and

**WHEREAS,** the Organizational Chart has been updated to reflect the current structure and operations of the Town established by the Town Board; and

WHEREAS, the Town Board has reviewed and discussed the proposed changes to the organizational chart presented; and

**NOW, THEREFORE, BE IT RESOLVED,** the Town Board hereby amends and approves the updated Organizational Chart; and

**BE IT FINALLY RESOLVED**, that this resolution supersedes any previous organizational charts and the Town Clerk is directed to provide a copy of this resolution to the Human Resources Coordinator.