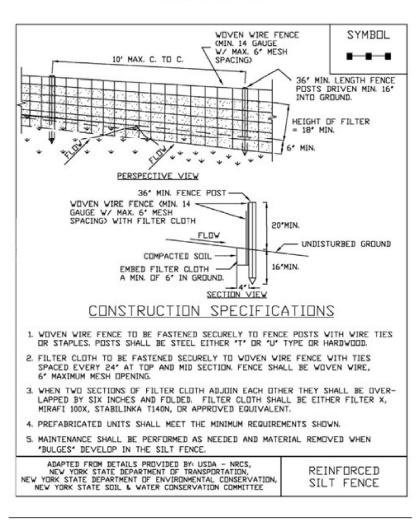

|       |
| COM<br>2625<br>201NTY OF ONTARIO                                                                                                                                                                                                                      |       |
| DRAWING TITLE:<br>DETAILS<br>DRAWN BY: JWJ<br>DESIGNED BY: JWJ<br>CHECKED BY: BAM<br>SCALE: 1"=40'<br>JOB NO.: 23-033<br>DATE: 9/1/23<br>TAX MAP#: 71.00-1-21.141                                                                                     |       |



Figure 3.1





Page 5.61





November 2016

| Figure 5.30                  |
|------------------------------|
| <b>Reinforced Silt Fence</b> |



Page 5.56

New York State Standards and Specifica-

November 2016

|    | T             |                     |            | DRA        | COMMERCIAL SITE PLAN FOR: | FOR:              | REVISIONS AND APPROVALS                         |       | e 12 Licens |                                                                |
|----|---------------|---------------------|------------|------------|---------------------------|-------------------|-------------------------------------------------|-------|-------------|----------------------------------------------------------------|
|    | DA<br>4X N    | ECK<br>SCA<br>IOB I |            | WIN        |                           |                   | NO. DATE DESCRIPTION OF REVISION OR APPROVAL BY |       | 80 C 71     |