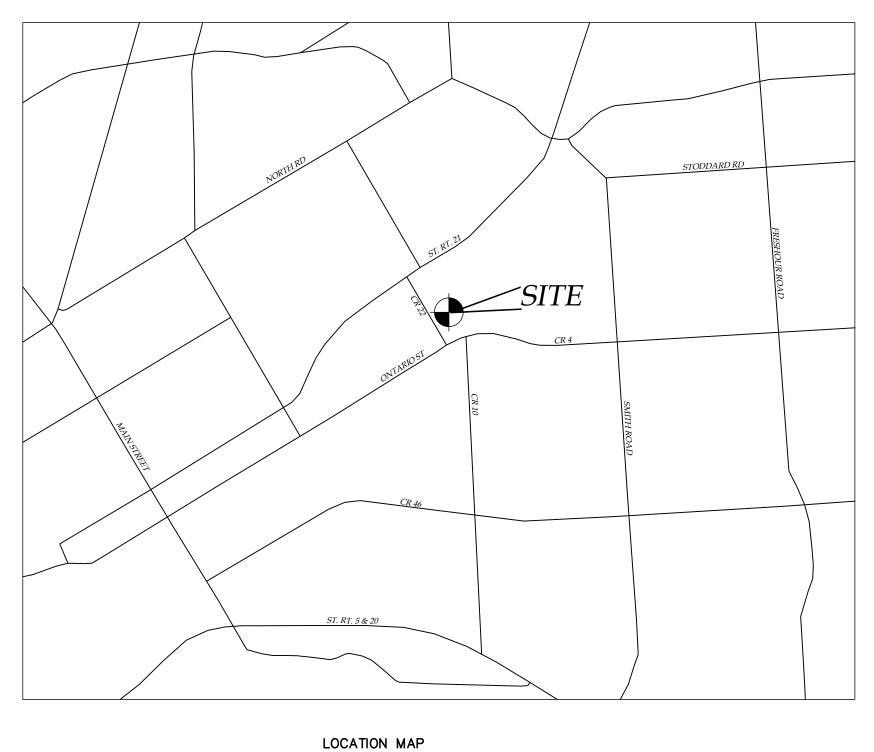

# A Public Hearing On A Local Law To Rezone 2625 County Road 22 From the AR-1 Zoning District To Mixed Use Overlay District And To Amend The Official Zoning Map Of The Town Of Canandaigua. (Pertains to Resolution 2024-67)

# RESOLUTION NO. 2024 - 67 : SEQR DETERMINATION OF NON-SIGNIFICANCE AND ADOPTING A LOCAL LAW TO REZONE 2625 COUNTY ROAD 22 FROM AR-1 TO MUO AND TO AMEND THE OFFICIAL ZONING MAP

WHEREAS, the Town Board of the Town of Canandaigua (herein after referred to as "Town Board") is considering the rezoning of 2625 County Road 22 in the Town of Canandaigua from AR-1 Residential to Mixed Use Overlay (MUO) and to amend the official zoning map of the Town of Canandaigua to reflect this change; and