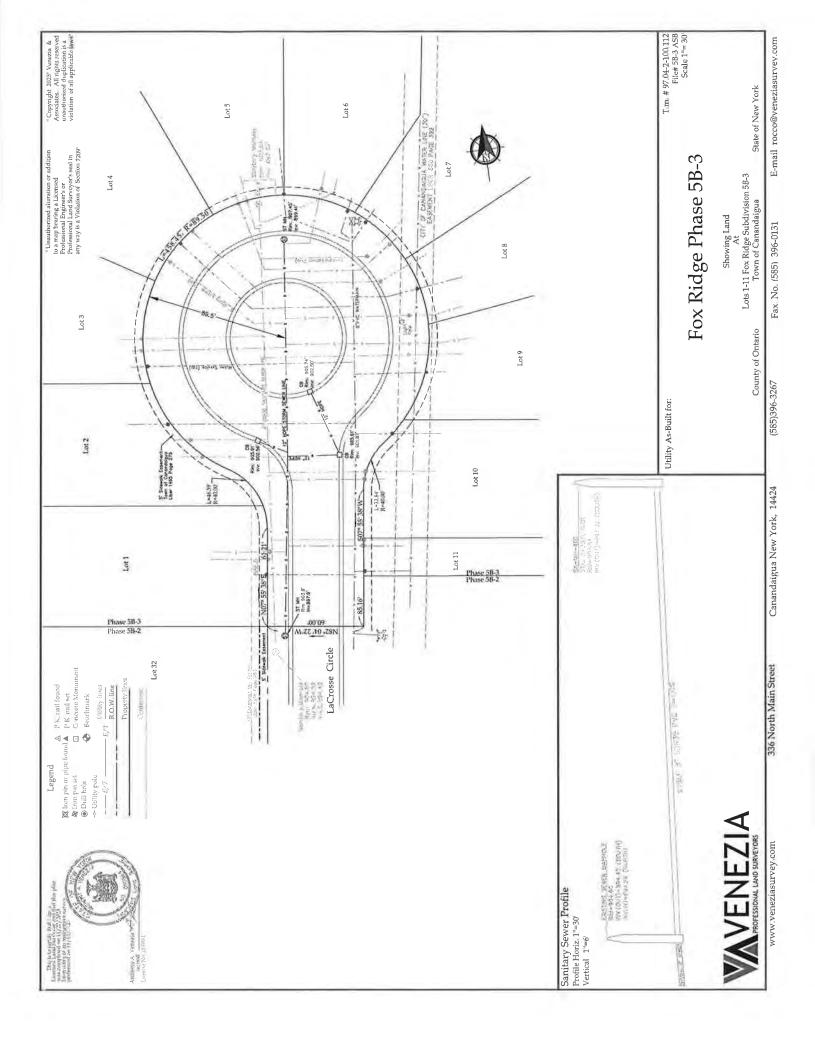

# RESOLUTION NO. 2023 – 306: FOX RIDGE PHASE 5B-3 ACCEPTANCE OF DEDICATION OF ROADWAY (LACROSSE CIRCLE), WATERMAIN, AND STORM SEWER AUTHORIZATION FOR TOWN CLERK TO FILE NECESSARY DOCUMENTS

**WHEREAS**, the Town Board of the Town of Canandaigua (herein after referred to as 'Town Board') is considering the acceptance of a dedicated roadway (LaCrosse Circle) the remaining portion including the cul-de-sac, watermain, and storm sewer for Phase 5B-3 of Fox Ridge Subdivision; and

WHEREAS, the roadway to be dedicated in Phase 5B-3 is LaCrosse Circle; and

WHEREAS, the Highway and Water Superintendent and Town Engineer (MRB Group) have completed and signed the Town of Canandaigua Inspection Form (Appendix G-7.0) and no deficiencies were identified; and

**WHEREAS**, the Highway and Water Superintendent and Town Engineer (MRB Group) have completed the Town of Canandaigua Dedication Form (Appendix G-8.0) and recommends the Town Board accept dedication of the roadway and infrastructure; and

**WHEREAS**, the Town Attorney has reviewed the documentation associated with the dedication and has approved the language and documentation presented by MRB Group; and

**NOW THEREFORE BE IT RESOLVED,** the Town Board does hereby authorize the Town Clerk to file any and all documents to cause to be accepted the roadway at Fox Ridge Phase 5B-3.