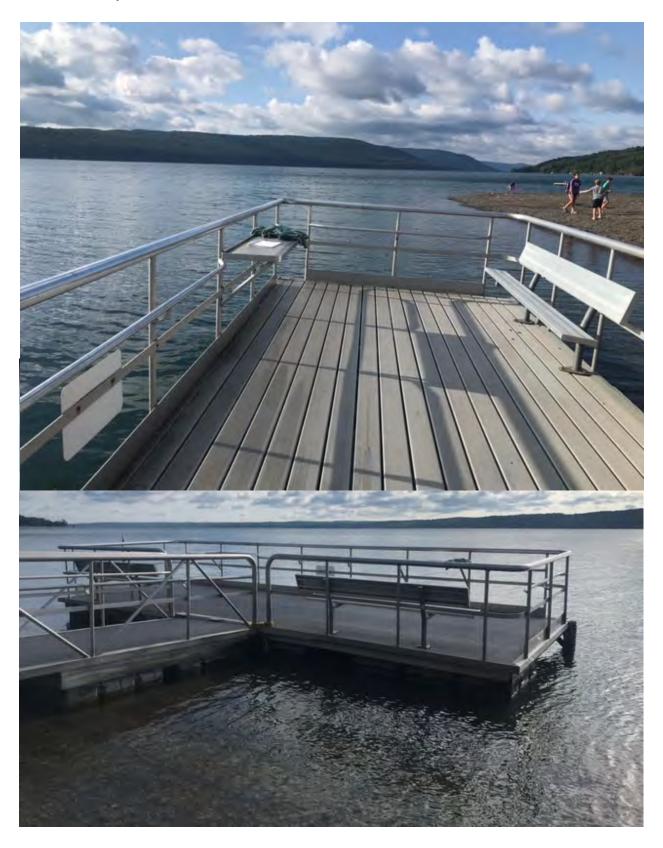

# RESOLUTION NO.2023 - 318: ACCEPTING PROPOSAL ONANDA PARK REPLACEMENT FISHING DOCK AND AUTHORIZING TOWN MANAGER TO EXECUTE DOCUMENTS

**WHEREAS**, the Town of Canandaigua Town Board (herein after referred to as "Town Board") has budgeted for the purchase of a replacement fishing dock at Onanda Park in the adopted budget line AA100.7110.200; and

**WHEREAS**, the Town Clerk released a RFP on October 13, 2023 that was advertised on NYS Contract Reporter and on the Town's website; and

**WHEREAS**, the RFP allowed companies to submit proposals for either a fixed or a floating dock to replace the current fishing dock at Onanda Park; and

**WHEREAS**, the Town Clerk received three bids by November 13, 2023 that covers all the specifications requested from the RFP; and

**WHEREAS**, after reviewing the proposal the Parks Coordinator is recommending Martin's Custom Tidesides as the vendor to supply the replacement fishing dock for Onanda Park; and

**NOW THEREFORE, BE IT RESOLVED**, the Town Board hereby accepts the proposal from Martin's Custom Tidesides for the purchase of a replacement fishing dock at a cost not to exceed \$52,800.00 to be paid from budget line AA100.7110.200.00000 and authorizes the Town Manager to execute any and all documents associated with the proposal; and