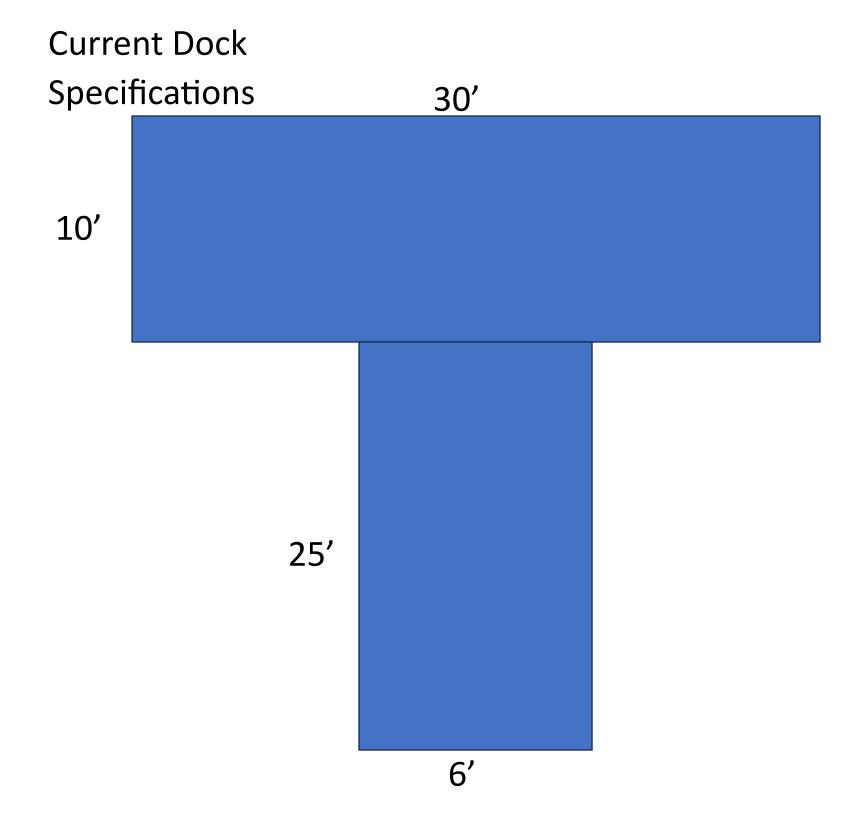

# RESOLUTION NO.2023 - 318: ACCEPTING PROPOSAL ONANDA PARK REPLACEMENT FISHING DOCK AND AUTHORIZING TOWN MANAGER TO EXECUTE DOCUMENTS

**WHEREAS**, the Town of Canandaigua Town Board (herein after referred to as "Town Board") has budgeted for the purchase of a replacement fishing dock at Onanda Park in the adopted budget line AA100.7110.200; and

**WHEREAS**, the Town Clerk released a RFP on October 13, 2023 that was advertised on NYS Contract Reporter and on the Town's website; and

**WHEREAS**, the RFP allowed companies to submit proposals for either a fixed or a floating dock to replace the current fishing dock at Onanda Park; and

**WHEREAS**, the Town Clerk received three bids by November 13, 2023 that covers all the specifications requested from the RFP; and

**WHEREAS**, after reviewing the proposal the Parks Coordinator is recommending Martin's Custom Tidesides as the vendor to supply the replacement fishing dock for Onanda Park; and

**NOW THEREFORE, BE IT RESOLVED**, the Town Board hereby accepts the proposal from Martin's Custom Tidesides for the purchase of a replacement fishing dock at a cost not to exceed \$52,800.00 to be paid from budget line AA100.7110.200.00000 and authorizes the Town Manager to execute any and all documents associated with the proposal; and