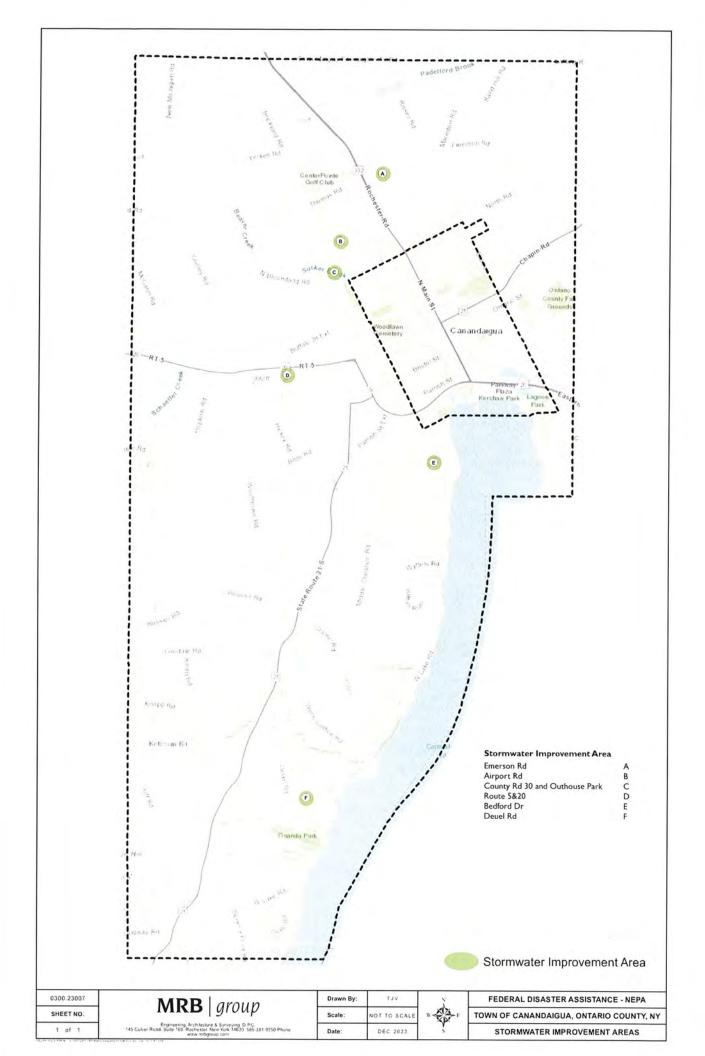

# RESOLUTION NO. 2023 - 321: THE TOWN OF CANANDAIGUA STORMWATER FACILITIES IMPROVEMENTS PROJECT - SEQR TYPE II ACTION

WHEREAS, the Town of Canandaigua Town Board (hereinafter referred to as Town Board) is considering a project that involves repairs to Town of Canandaigua Stormwater Facilities that were affected by the heavy rainfall and flooding on July 9, 2023. Improvements proposed include Deuel Road Facility repairs to damaged inlet and outlet, forebay full of sediment, and water that was redirected around the facility. It also includes repairs to damaged berms and control structures. 5&20/Sauder Facility improvements include repairing damaged berms. County Road 30 Facility improvements involve repairing the diversion weir that was damaged. Outhouse Facility improvements include repairing weir structure and stabilizing pond slopes.; and